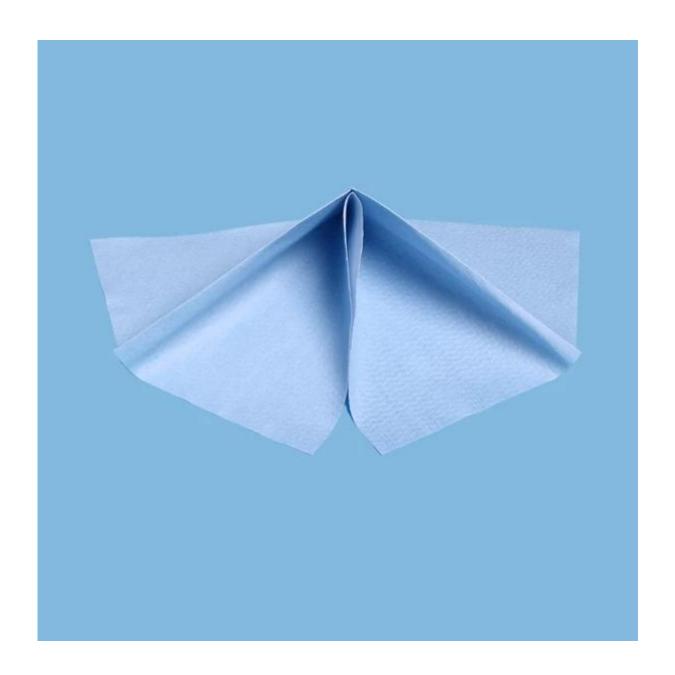

# **Industrial Cleaning Wipes** With High Absorbent Of Water And Oil

#### Product details:

| Material | wood pulp and polyester   |  |
|----------|---------------------------|--|
| Weight   | 65gsm                     |  |
| Size     | 25cm*37cm                 |  |
| Color    | Blue                      |  |
| Packing  | 500pcs/roll,4rolls/carton |  |
| MOQ      | 100 rolls                 |  |
| Sample   | Free                      |  |
| Port     | Port Shanghai             |  |

## **Features:**

- 1. Extra absorbency
- 2. Low lint & dust free
- 3. Solvent resistant
- 4. Cleanser could be used
- 5. Both dry & wet environments
- 6. Durable, wet strong, soft
- 7. Ideal to replace cotton rags, T-shirt