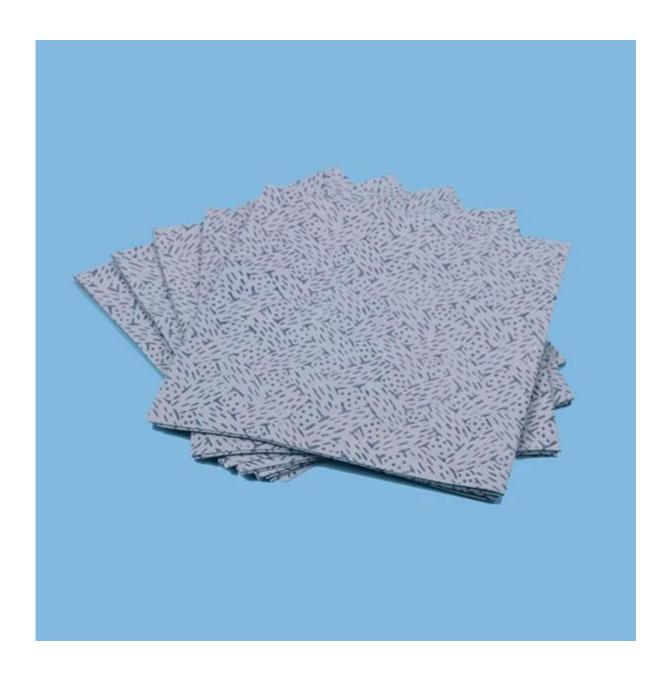

# Embossed 100% PP Meltblown OEM Oil Absorbing Industrial Cleaning Wipes

Embossed 100% PP Meltblown OEM Oil Absorbing Industrial Cleaning Wipes

### **Product Details**

| Material | 100% polypropylene          |
|----------|-----------------------------|
| Weight   | 70gsm                       |
| Size     | 30cm*30cm or ad your demand |
| Color    | Blue                        |
| Packing  | 300pcs/bag                  |
| MOQ      | 200bags                     |
| Sample   | Free sample                 |
| Port     | Shanghai port               |

### **Feature**

- 1.Low-lint polypropylene construction
- 2. Perfect for use with lubricants, grease and oil
- 3. Great for cleaning and prep on surfaces and parts
- 4. Acid, base, and solvent-resistant