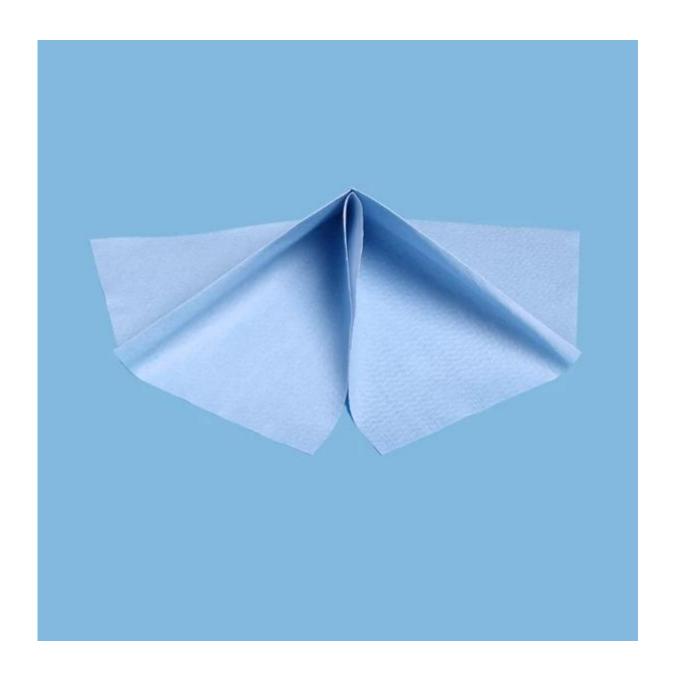

# **Lint-Free Nonwoven Spunlace Wood Pulp Polyester Material Cleaning Cloth**

#### Product details

| Merterial        | 55%woodpulp+45%polyester    |
|------------------|-----------------------------|
| Size             | 25cm*37cm or as your demand |
| Weight           | 60gsm                       |
| Nonwoven Process | Spunlace                    |
| Pattern          | Plain or embossed           |
| Color            | Blue,green,white            |
| MOQ              | 100 rolls                   |
| Port             | Shanghai                    |

# 1. Extra absorbency

- 2.Low lint & dust free
- 3. Solvent resistant
- 4.Cleanser could be used
- $5. Both \ dry \ \& \ wet \ environments$
- 6.Durable, wet strong, soft