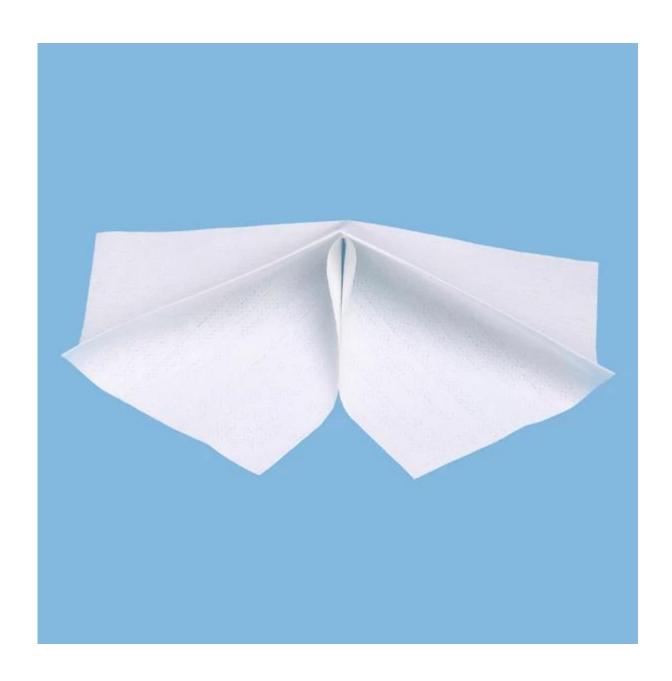

China Supplier Wholesale <u>Woodpulp PP Disposable Industrial Nonwoven Fabric</u> Pop-up Cleaning Cloth

# China Supplier Wholesale Woodpulp PP Disposable Industrial Nonwoven Fabric Pop-up Cleaning Cloth

# 1. Excellent water absorbency

- 2.Lint free
- 3. Wood pulp & polypropylene as the raw material.
- 4. Softness and no scratch for equipment surface.
- 5.Excellent absorbing power.
- 6.Low lint, save more time for wiping.
- 7. Reusable and durable, cost saving