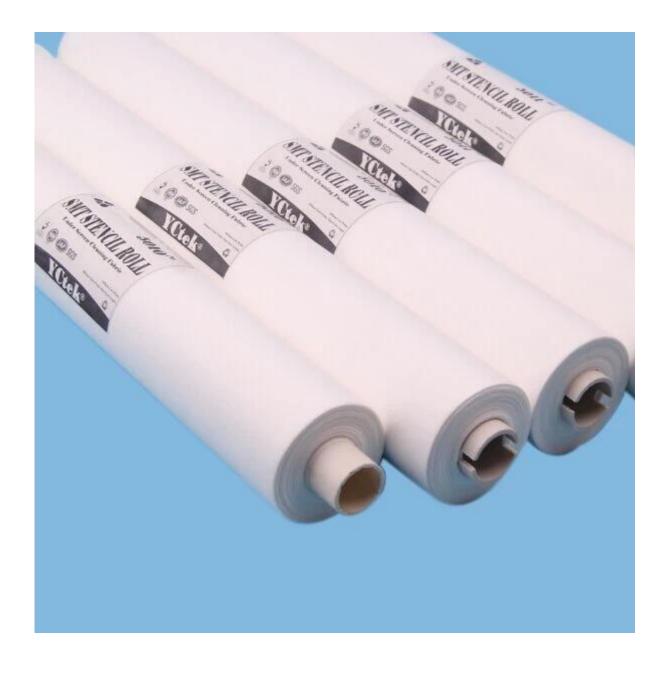

### **Product Details**

| Material | 55%Cellulose 45%polyester |
|----------|---------------------------|
| Size     | 530mm*500mm*10m           |
| Weight   | 68gsm                     |
| Color    | White                     |
| Core     | Paper or plastic          |
| Sample   | Free                      |
| MOQ      | 50 rolls                  |
| Port     | Shanghai                  |
|          |                           |

Feature

1.Stencil clean rolls are Suitable for SMT machines of MPM, DEK, JUKI, ERKA, MINAMI, Ya maha, Panasonic, GKG brands.

2.Paper types: 68g, 65g, 55g, 56g,and so on.

3. Material designed specifically for SMT screen printers

4.It ideal for absorbing paste, solvents and adhesives

5.All of our products have been selected for quality and cost effectiveness.