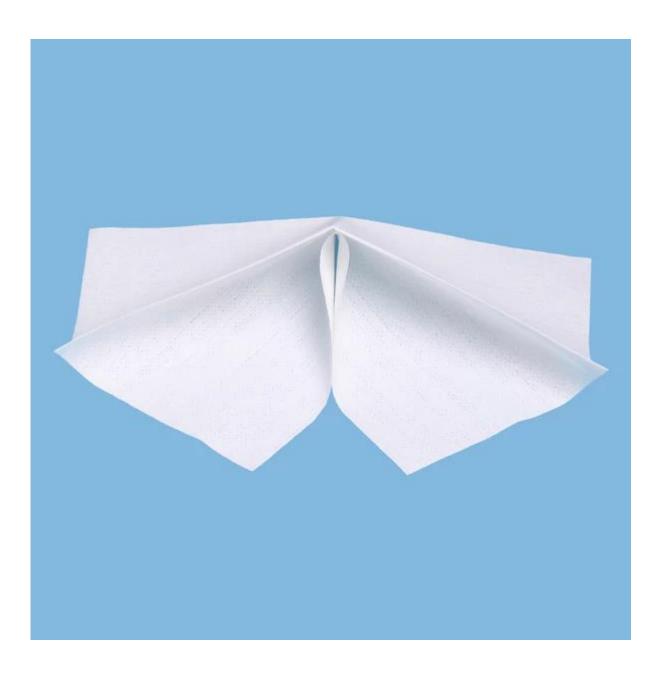

China Supplier <u>Woodpulp PP Nonwoven Fabric</u> Lint Free Pop-up Industrial Cleaning Cloth

Product details

| Material      | 70%Wood<br>Pulp+30%Polypropylene |
|---------------|----------------------------------|
| Size          | 35cm*42cm,or as your demand      |
| Weight        | 105gsm                           |
| Style         | Pop-up                           |
| MOQ           | 200boxes                         |
| Certification | ISO9001,SGS,ROHS                 |
| Sample        | Free sample                      |
| Port          | Shanghai Port                    |

## 1.<u>Heavy-duty machine & part wiping</u>

- 2. Wiping metal shavings
- 3.Prepping surfaces with solvents
- 4. Cleaning rough surfaces
- 5.Cleaning surfaces & tools
- 6.Heavy-maintenance wiping