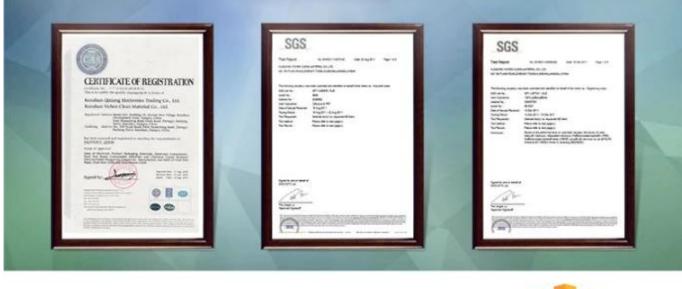

China Supplier 70%Woodpulp 30%PP Industrial Nonwoven Fabric Cleaning Wipe Roll

Product details

| Material      | 70%woodpulp+30%polypropylene |  |
|---------------|------------------------------|--|
| Weight        | 108gsm                       |  |
| Size          | 32cm*34cm or as your demand  |  |
| Pattern       | Plain,Embossed               |  |
| Packing       | 870sheet/roll                |  |
| MOQ           | 200rolls                     |  |
| Certification | ISO9001,SGS,ROHS             |  |
| Port          | Shanghai port                |  |