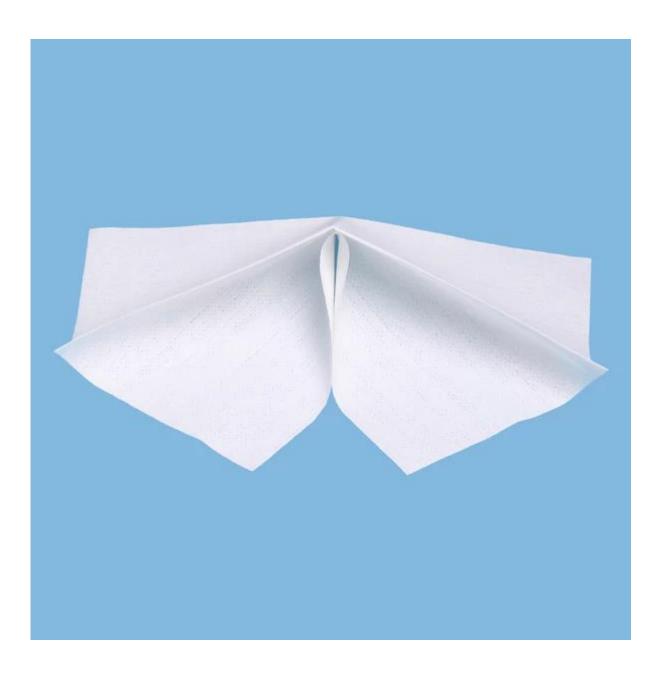

China Supplier 70%Woodpulp 30%PP Industrial Nonwoven Fabric Cleaning Wipe Roll

Product details

| Material      | 70%woodpulp+30%polypropylene |  |
|---------------|------------------------------|--|
| Weight        | 108gsm                       |  |
| Size          | 32cm*34cm or as your demand  |  |
| Pattern       | Plain,Embossed               |  |
| Packing       | 870sheet/roll                |  |
| MOQ           | 200rolls                     |  |
| Certification | ISO9001,SGS,ROHS             |  |
| Port          | Shanghai port                |  |

## Feature

- 1. Wood pulp & polypropylene as the raw material.
- 2. Softness and no scratch for equipment surface.
- 3. Excellent absorbing power.
- 4. Low lint, save more time for wiping.
- 5. <u>Reusable and durable, cost saving</u>.