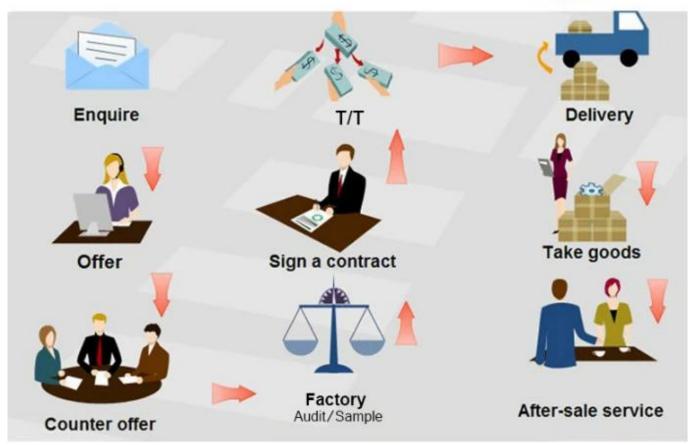

### About shipping

Sample lead time: 1-3 days; Mass order production: 7-12 days or negotiated . (By air or by sea depends on clients' choice)

Tel: 86-512-50313419 Mob: 86-15895659543 Fax: 86-512-57336236 Email: yc@yichenwipe.cn