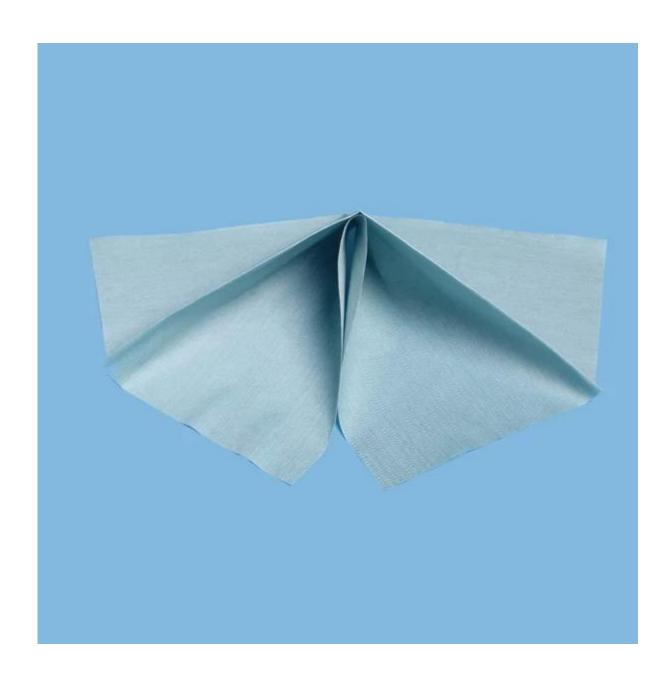

China Manufacturer Woodpulp Polyester Spunlace Cleaning Cloth, 1/4 fold

### **Product Details**

| Material | 55%woodpulp+45%polyester    |
|----------|-----------------------------|
| Color    | Green,white,blue            |
| Weight   | 65gsm                       |
| Туре     | 1/4fold,roll,sheet          |
| Size     | 30cm*35cm or as your demand |
| Sample   | Free sample                 |
| Packing  | 300pcs/box                  |
| Port     | Shanghai port               |