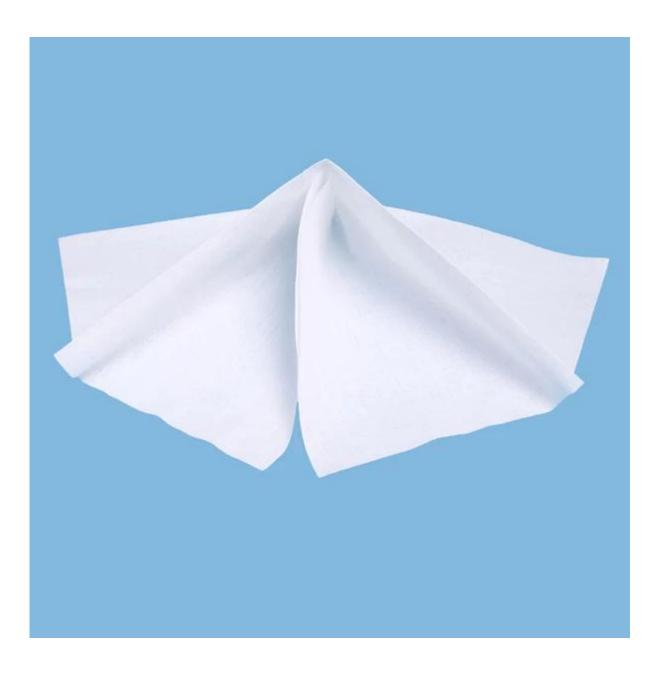

# **Product Details**

| Material | 55%woodpulp+45%polyester    |
|----------|-----------------------------|
| Weight   | 60gsm                       |
| Size     | 25cm*35cm or as your demand |
| Color    | White                       |
| Packing  | 300pcs/box,6 boxes/carton   |
| MOQ      | 200 boxes                   |
| Sample   | Free sample                 |
| Port     | Shanghai port               |

## Feature

- 1.55% Wood pulp and 45% polyester fabric
- 2. <u>High absorbent</u>
- 3.Extremely low particle generation and ultra purity.
- 4.Dry and wet used well
- 5.Low lint and metallic ions
- 6. Efficient, economical general purpose wipe
- 7.Converted, cleaned and packaged in our cleanroom
- 8. Available in several sheet sizes and rolls, custom sizes available on request