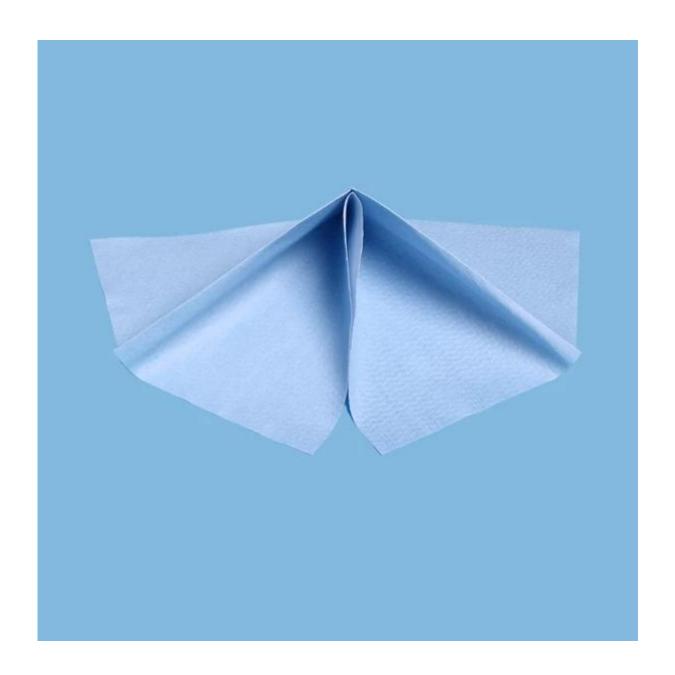

# YCtek80 PP Woodpulp Spunlace Multi-purpose Industrial Cleaning Wipes

### Feature

- 1.<u>Lint free</u>
- 2.No scratch to surface
- 3. Durable and strong
- 4. Reusable, disposable
- 5. Different colors for different cleaning area, reduce cross-contamination