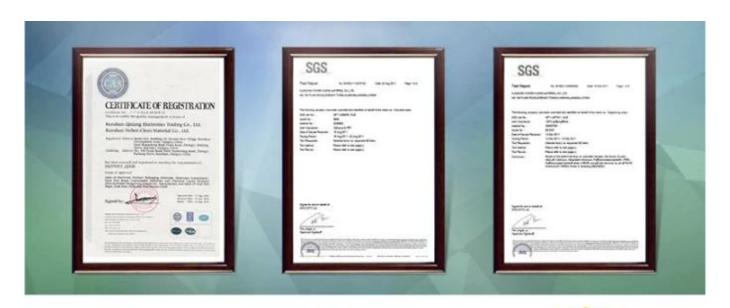

## **Product Details**

| Material      | 70% Woodpulp + 30% Polypropylene                                 |
|---------------|------------------------------------------------------------------|
| Color         | Blue,red,white                                                   |
| Weight        | 80gsm                                                            |
| Size          | As your demand                                                   |
| Type          | Pop-up,roll,sheet                                                |
| Pattern       | Embossed or not                                                  |
| Packing       | 100pcs/box,10boxes/ctn                                           |
| Usage         | Cleanroom, Electronic, Medical, Semiconductor, Machine and so on |
| Certification | SGS,ISO 9001,ROHS                                                |
| Samples       | Free sample                                                      |