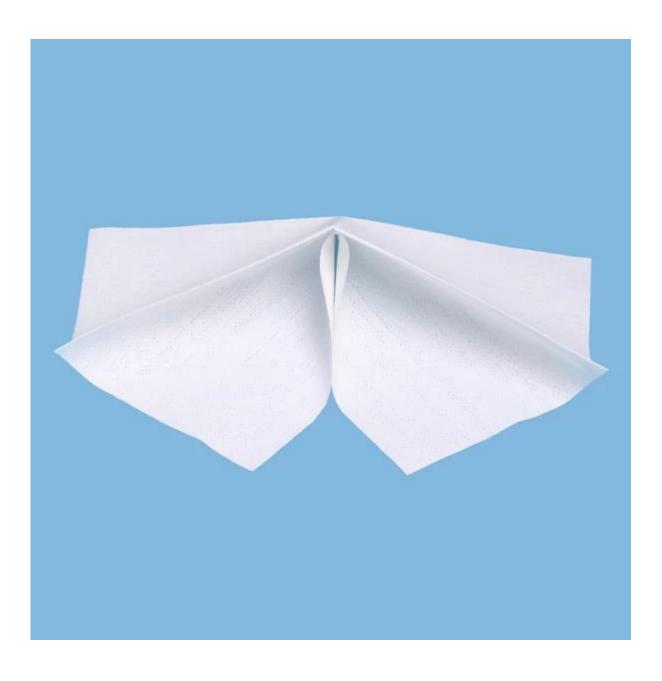

## YCtek80<u>Industrial Cleaning Wiper</u> Nonwoven Wipes Woodpulp PP Nonwoven Cleaning Cloth

**Product Details** 

| Item Name | YCtek80 Industrial Cleaning Wiper Nonwoven Wipes Woodpulp PP Nonwoven<br>Cleaning Cloth |
|-----------|-----------------------------------------------------------------------------------------|
| Material  | Wood pulp + Polypropylene                                                               |
| Weight    | 80gsm                                                                                   |
| Size      | As your demand                                                                          |
| Color     | White                                                                                   |
| Character | Strong oil absorbent                                                                    |
| MOQ       | 100 rolls                                                                               |
| Sample    | Free sample                                                                             |
| Port      | Shanghai port                                                                           |

## Feature

- 1. Extra absorbency
- 2. Low lint & dust free
- 3. Solvent resistant
- 4. Cleanser could be used
- 5. Both dry & wet environments
- 6. Durable, wet strong, soft