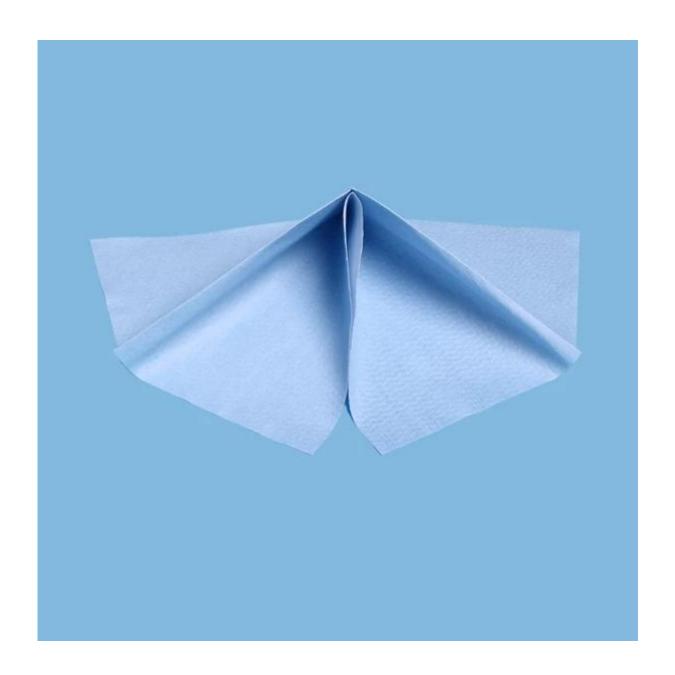

### **Product Details**

| Material | 70%woodpulp+30%polypropylene |  |
|----------|------------------------------|--|
| Size     | 32cm*34cm or as your demand  |  |
| Weight   | 70gsm                        |  |
| Color    | lor Blue                     |  |
| Packing  | 870pcs/roll                  |  |
| MOQ      | OQ 100 rolls                 |  |
| Sample   | Free sample                  |  |
| Port     | Shanghai port                |  |

#### Feature

- 1. High efficient of water & oil absorption capacity
- 2. Highly Tear Resistant, strong and durable
- 3. No lint after wiping
- 4. Solvent resistant
- 5. Super soft, Reusable

| Item    | Style    | Size      | color       | Packing                   |
|---------|----------|-----------|-------------|---------------------------|
| 8660-02 | roll     | 32cmx34cm | white, blue | 870pcs/roll,2rolls/carton |
| 8670-10 | 1/4 fold | 28cmx35cm | white, blue | 100pcs/bag,12bags/carton  |
| 8680-60 | pop-up   | 35cmx42cm | white, blue | 25pcs/bag,10bags/case     |