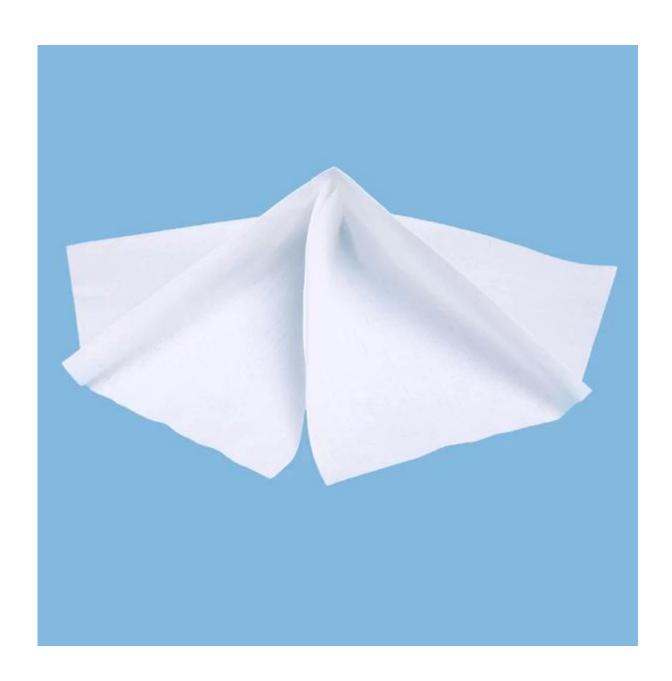

## YCtek **SMT** Cleaning Wipe Stencil Roll for FUJI

## **Product Details**

| Material      | 55%woodpulp+45%polyester |
|---------------|--------------------------|
| Color         | White                    |
| Weight        | 56gsm                    |
| Size          | As your demand           |
| Type          | Roll                     |
| Usage         | DEK,FUJU and so on       |
| Sample        | Free sample              |
| Certification | ISO9001,SGS,ROHS         |

## Feature

- 1. Cellulose and polyester fiber.
- 2. Super solvent, ink, oil absorbenct ability, wiping ink and heavy duty.
- 3. Excellent performance of anti-dissolution, environmental protection, bio-degradable
- 4. Softness, when wiping won't damage the surface of machine
- 5. Industrial cleaning: cleaning for electronic precision parts, testing, laboratory equipment, glass, ink and equipment, etc.

## Application

High standard surface cleaning in processing industry, like the cleanout of PCB board, SMT stencil or silk screen.