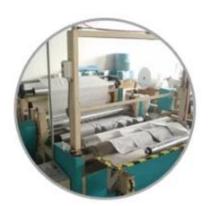

| Type          | Roll                     |
| Usage         | DEK,FUJU and so on       |
| Sample        | Free sample              |
| Certification | ISO9001,SGS,ROHS         |

## Feature

- 1. Cellulose and polyester fiber.
- 2. Super solvent, ink, oil absorbenct ability, wiping ink and heavy duty.
- 3. Excellent performance of anti-dissolution, environmental protection, bio-degradable
- 4. Softness, when wiping won't damage the surface of machine
- 5. Industrial cleaning: cleaning for electronic precision parts, testing, laboratory equipment, glass, ink and equipment, etc.

## Application

High standard surface cleaning in processing industry, like the cleanout of PCB board, SMT stencil or silk screen.

# YCtek SMT Cleaning Wipe Stencil Roll for FUJI











Our Team Factory





















## About customer service

If your inquiry didn't be replied in time, maybe because of large amount of consulting, please wait patiently, or maybe system problems, your inquiry was lost etc. If the time is too long, Please contact other lights on customer service, or login back Wangwang, then consult, please forgive any inconvenient by this.



#### About after-sale

In the process of selling, if clients find quality problems in products, clients can note us, we'll take great care in performing this matter, the cost paid by us; if we find serious quality problems and can't be remedy, clients have right to return quality problems products to us, we must return the cost of the products.



## About shipping

Sample lead time: 1-3 days; Mass order production: 7-12 days or nego