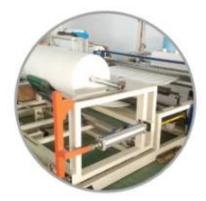

|
| Type          | Roll                     |
| Usage         | DEK,FUJU and so on       |
| Sample        | Free sample              |
| Certification | ISO9001,SGS,ROHS         |

## Feature

- 1. Cellulose and polyester fiber.
- 2. Super solvent, ink, oil absorbenct ability, wiping ink and heavy duty.
- 3. Excellent performance of anti-dissolution, environmental protection, bio-degradable
- 4. Softness, when wiping won't damage the surface of machine
- 5. Industrial cleaning: cleaning for electronic precision parts, testing, laboratory equipment, glass, ink and equipment, etc.

## Application

High standard surface cleaning in processing industry, like the cleanout of PCB board, SMT stencil or silk screen.

# YCtek SMT Cleaning Wipe Stencil Roll for FUJI











Our Team Factory





















## About customer service

If your inquiry didn't be replied in time, maybe because of large amount of consulting, please wait patiently, or maybe system problems, your inquiry was lost etc. If the time is too long, Please contact other lights on customer service, or login back Wangwang, then consult, please forgive any inconvenient by this.



#### About after-sale

In the process of selling, if clients find quality problems in products, clients can note us, we'll take great care in performing this matter, the cost paid by us; if we find serious quality problems and can't be remedy, clients have right to return quality problems products to us, we must return the cost of the products.



## About shipping

Sample lead time: 1-3 days; Mass order production: 7-12 days or ne