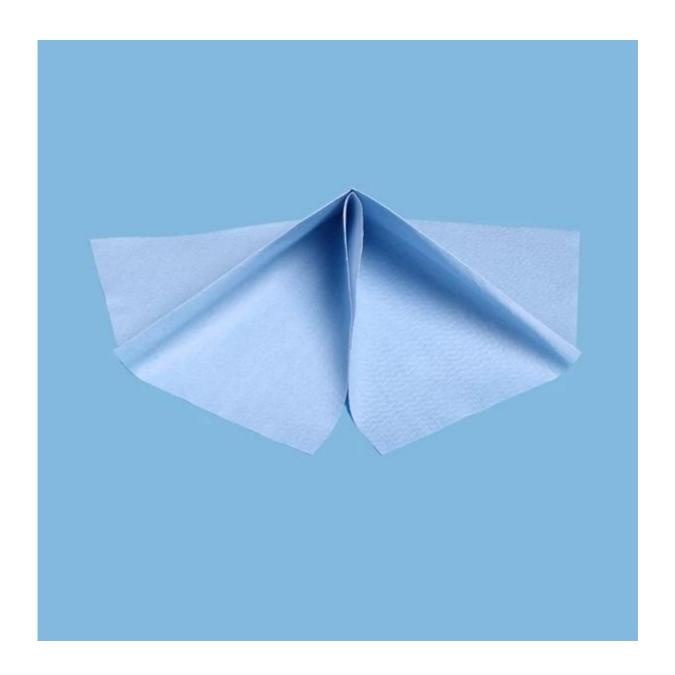

# Woodpulp Polypropylene Blue Roll Spunlace Industrial Cleaning Wiper

#### Standard Size: As customers size!

| Item | Style    | Size      | Color            | Packing                    |
|------|----------|-----------|------------------|----------------------------|
| 8660 | roll     | 32cm*34cm | white/blue/green | 870pcs/roll, 2rolls/carton |
| 8670 | 1/4 fold | 28cm*35cm | white/blue/green | 100pcs/bag, 12bags/carton  |
| 8680 | pop-up   | 35cm*42cm | white/blue/green | 25pcs/bag, 10bags/case     |