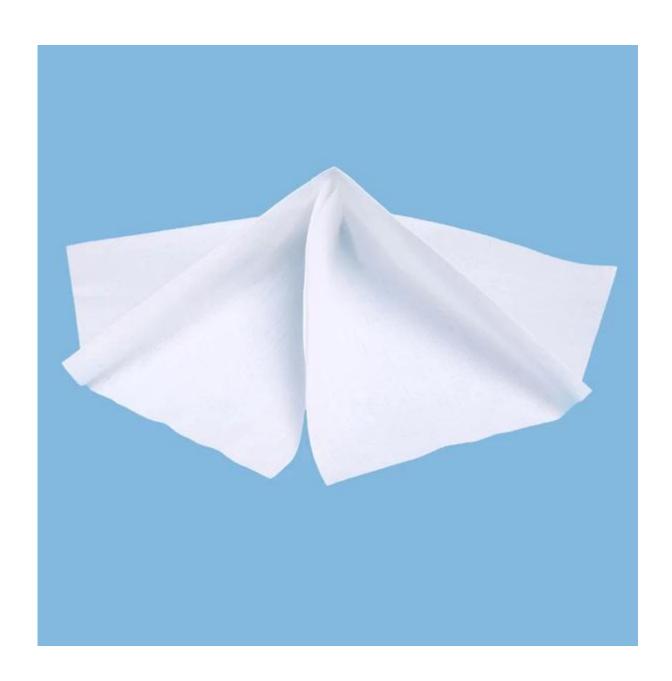

# Woodpulp + Polyester Non Woven Fabric Roll Clean Wipes 500pcs Per Roll

## **Product Details**

| Material | 55%woodpulp+45%polyester    |  |  |
|----------|-----------------------------|--|--|
| Weight   | 56gsm,68gsm                 |  |  |
| Size     | 25cm*37cm,or as your demand |  |  |
| Color    | White,blue,green            |  |  |
| Packing  | 500pcs/roll,4rolls/carton   |  |  |
| Style    | Roll,pop-up,1/4 fold,sheet  |  |  |
| Sample   | Free sample                 |  |  |
| Port     | Shanghai port               |  |  |

## Feature

- 1.Lint free, low lint
- 2.Absorbent/high absorbency
- 3. Enough dry and wet strength
- 4. Softness and scratching-free
- 5. Reusable and durable, cost savings
- 6. More versatile than cloths and rags
- 7.Replacement cotton rags
- 8.Cost-effictive & save stock space