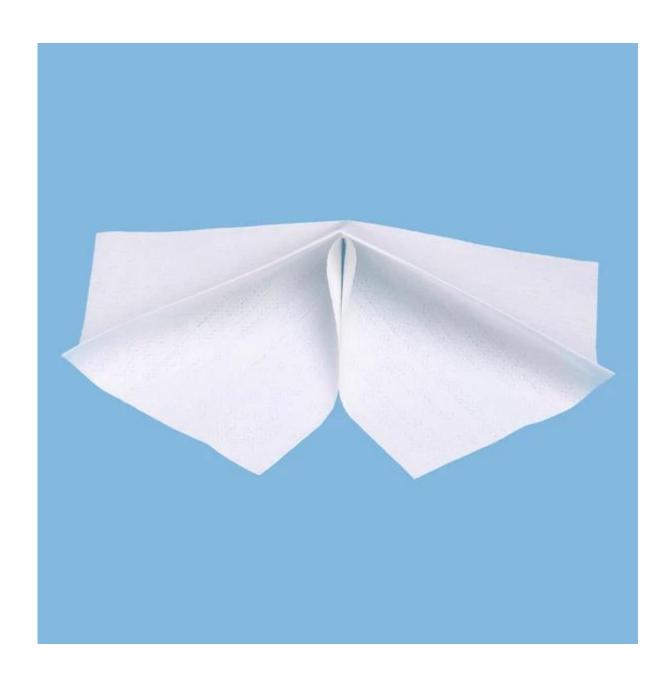

## Woodpulp PP Non woven Fabric YCtek80 Eco-friendly Super Absorbent Cleaning Cloth

#### **Product Details**

| Matrial | 70%Wood Pulp+30%Polypropylene |
|---------|-------------------------------|
| Size    | 35cm*42cm,or as your demand   |
| Weight  | 105gsm                        |
| Color   | White                         |
| Style   | Pop-up                        |
| MOQ     | 200 boxes                     |
| Sample  | Free sample                   |
| Port    | Shanghai Port                 |