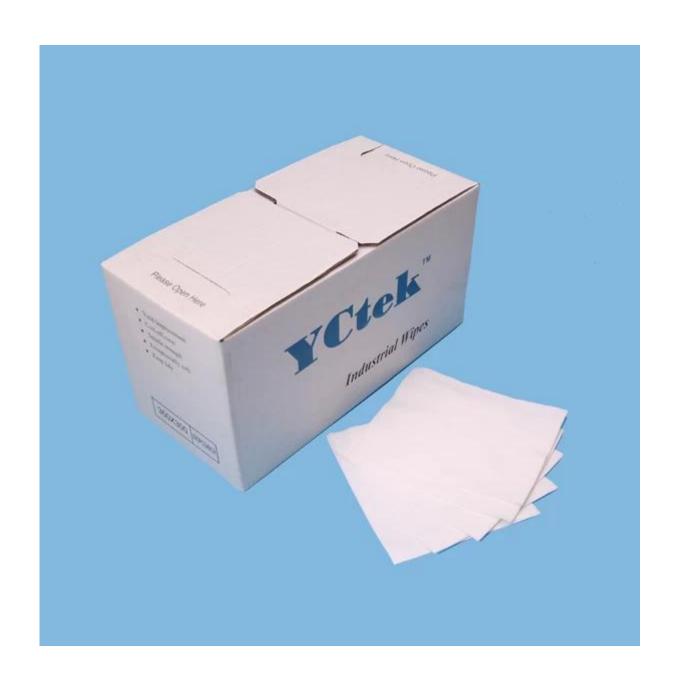

# Product details:

| Material      | 70% wood pulp + 30% polypropylene |
|---------------|-----------------------------------|
| Weight        | 108gsm                            |
| Size          | 32cm * 34cm or as your request    |
| Color         | White                             |
| Packing       | 870sheets/Roll                    |
| MOQ           | 200 rolls                         |
| Certification | ISO9001, SGS, RoHS                |
| Port          | Shanghai                          |