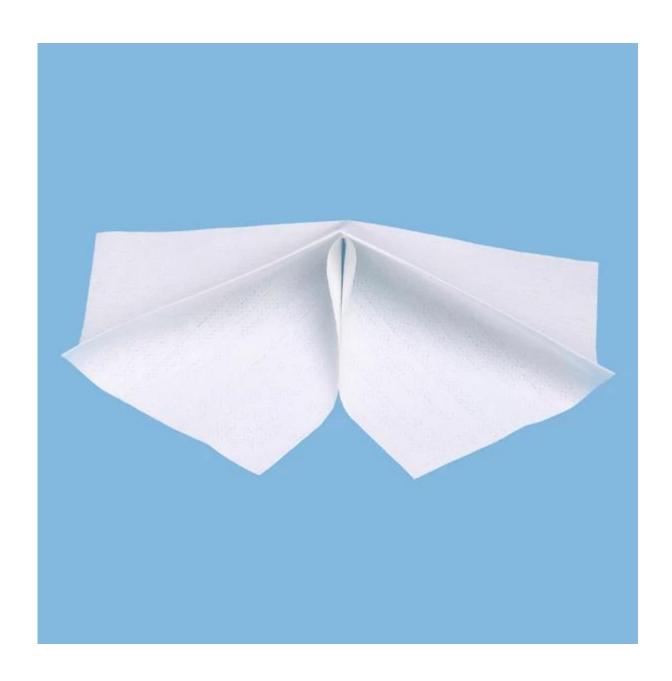

# **Woodpulp And Polypropylene Durable General Cleaning Wipes** With High Absorbency

Woodpulp And Polypropylene Durable General Cleaning Wipes With High Absorbency

### Feature:

- 1. Wood pulp & polypropylene as the raw material.
- 2. Softness and no scratch for equipment surface.
- 3. Excellent absorbing power.
- 4. Low lint, save more time for wiping.
- 5. Reusable and durable, cost saving.