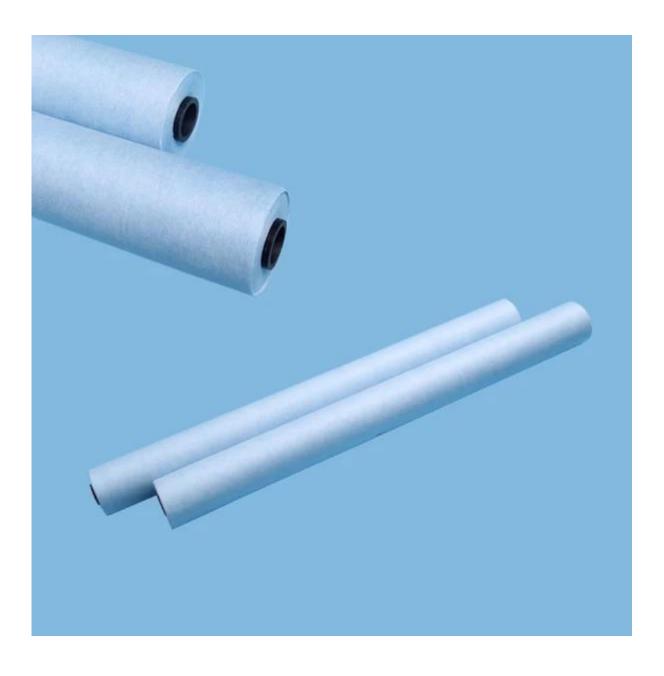

# Woodpulp And Polyester With High Absorbency Automatic Blanket Wash Cloth

Product details:

| Material      | Woodpulp and polyester |  |
|---------------|------------------------|--|
| Weight        | 56gsm                  |  |
| Size          | As your demand         |  |
| Color         | Blue                   |  |
| MOQ           | DQ 200 rolls           |  |
| Sample        | Free                   |  |
| Port          | Shanghai               |  |
| Certification | ISO9001,SGS,RoHS       |  |

### **Application**:

Suitable for kinds of offset printing machines such as: Heildelberg, Ryobi, Mitsubishi, Komori, KBA, Man Roland etc...

| Press Type            | Size         | Item Code   | Rolls/Case |
|-----------------------|--------------|-------------|------------|
| Heidelberg CD74/XL75  | 765mm x 12m  | HR-CD74XL75 | 20         |
| Heidelberg CX-102     | 1040mm x 12m | HR-CX102    | 20         |
| Heidelberg MO         | 670mm x 9m   | HR-MO       | 25         |
| Heidelberg SM-52      | 533mm x 8m   | HR-SM52     | 25         |
| Heidelberg SM-74      | 765mm x 9m   | HR-SM74     | 25         |
| Heidelberg XL-105/106 | 1070mm x 13m | HR-SM-105   | 20         |
| Heidelberg XL-162     | 1655mm x 25m | HR-XL-162   | 6          |
| KBA-105               | 1090mm x 11m | HR-KBA105   | 20         |
| KBA-142               | 1460mm x 9m  | HR-KBA142   | 25         |
| KBA-145               | 1482mm x 9m  | HR-KBA145   | 25         |
| KBA-162               | 1660mm x 12m | HR-KBA162   | 10         |