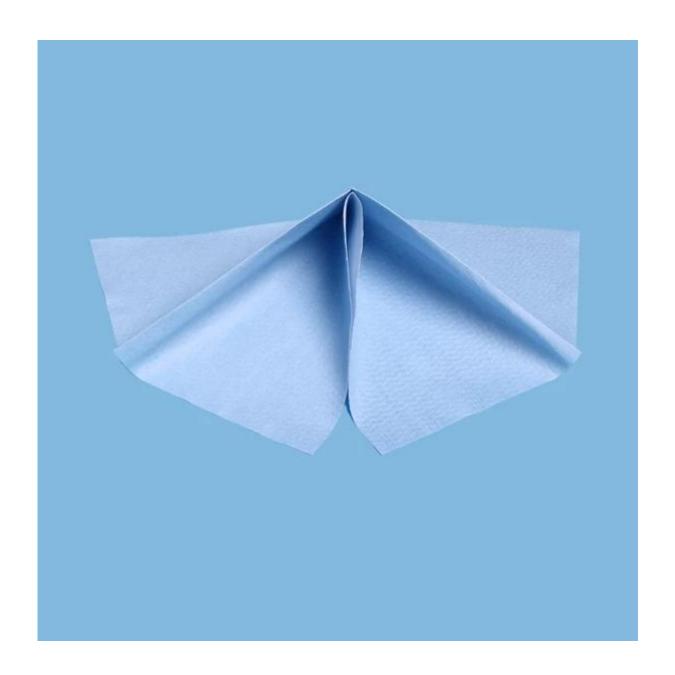

# **Application:**

Suitable for kinds of offset printing machines such as: Heidelberg, Ryobi, Mitsubishi, Komori, Sakurai, Akiyama, Toshiba, Man Roland, KBA..... etc.

Woodpulp And Polyester Automatic Wash <u>Cleaning Cloth</u> With High Absorbent Of Water And Oil