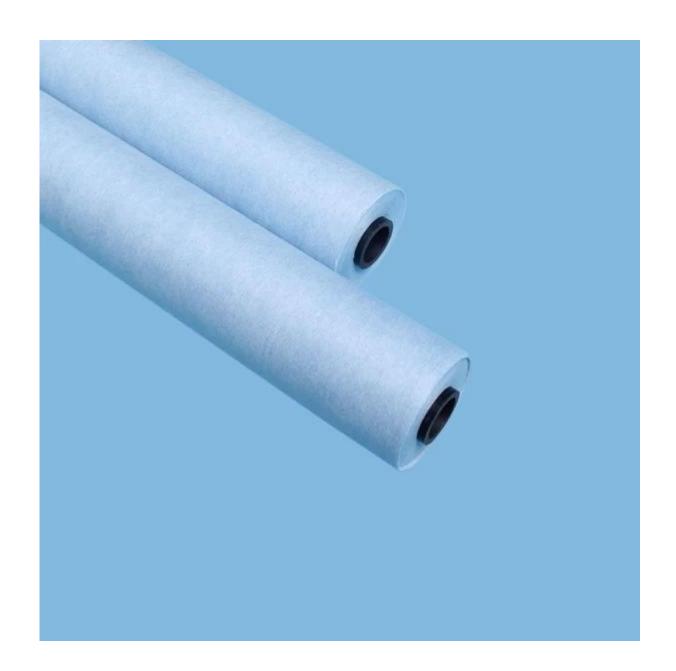

## **Product details:**

| Material | 55%woodpulp+45%polyester |
|----------|--------------------------|
| Weight   | 68gsm                    |
| Size     | 765mm*10m                |
| Color    | Blue                     |
| Core     | Plastic or paper         |
| MOQ      | 100 rolls                |
| Sample   | Free                     |
| Port     | Shanghai                 |

#### Feature:

- 1. Available for most of the popular press models and available for customizing
- 2. Ready-made mini rolls and jumbo rolls for economical purposes
- 3.Made of high-quality woodpulp/polyester <a href="mailto:spunlaced nonwovens">spunlaced nonwovens</a>
- 4.Excellent absorption with water and solvent