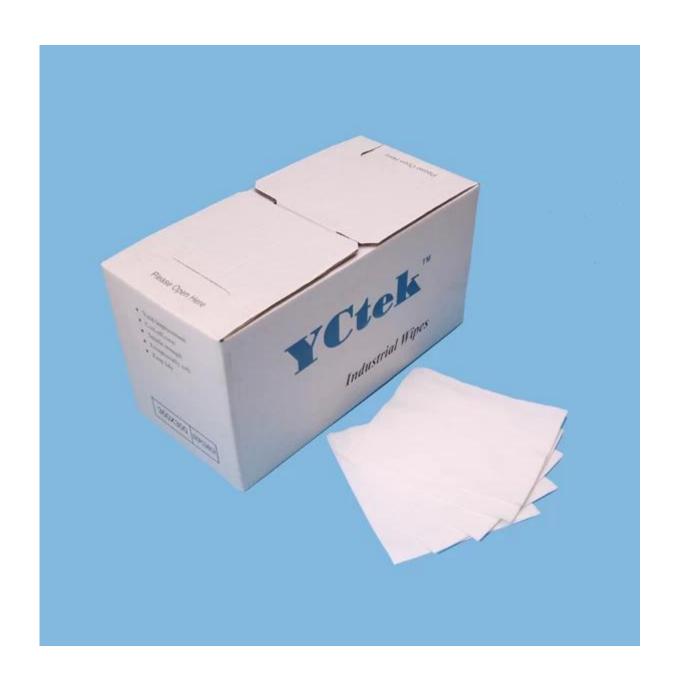

#### Product details:

| Material      | 70% wood pulp + 30% polypropylene |
|---------------|-----------------------------------|
| Weight        | 108gsm                            |
| Size          | 32cm * 34cm or as your request    |
| Pattern       | Plain, embossed                   |
| Packing       | 870sheets/Roll                    |
| MOQ           | 200rolls                          |
| Certification | ISO9001, SGS, RoHS                |
| Port          | Shanghai                          |