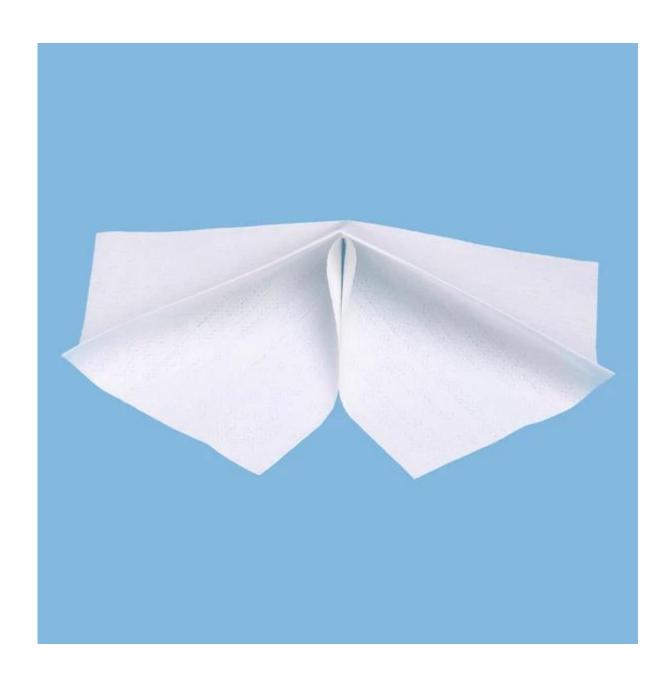

Wood Pulp And Polypropylene General Cleaning Wipes With High Absorbency

#### Product details:

| Material      | 70% wood pulp + 30% polypropylene |
|---------------|-----------------------------------|
| Weight        | 108gsm                            |
| Size          | 32cm * 34cm or as your request    |
| Pattern       | Plain, embossed                   |
| Packing       | 870sheets/Roll                    |
| MOQ           | 200rolls                          |
| Certification | ISO9001, SGS, RoHS                |
| Port          | Shanghai                          |

### **Feature:**

- 1. Wood pulp & polypropylene as the raw material.
- 2. Softness and no scratch for equipment surface.
- 3. Excellent absorbing power.
- 4. Low lint, save more time for wiping.
- 5. Reusable and durable, cost saving.