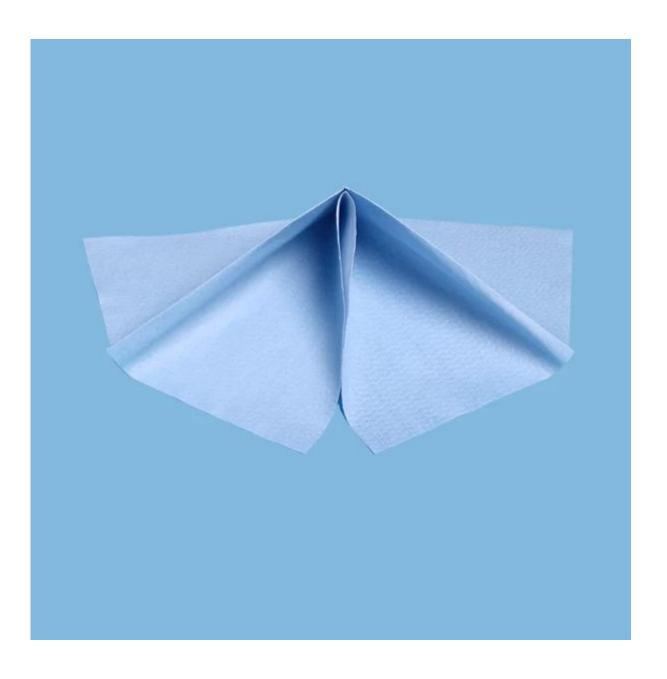

# Wood Pulp And Polyester Industrial Non Woven Fabric Wipes With High Absorbent

Product details[]

| Material | wood pulp and polyester   |  |  |
|----------|---------------------------|--|--|
| Weight   | 65gsm                     |  |  |
| Size     | 25cm*37cm                 |  |  |
| Color    | Blue                      |  |  |
| Packing  | 500pcs/roll,4rolls/carton |  |  |
| MOQ      | 100 rolls                 |  |  |
| Sample   | Free                      |  |  |
| Port     | Shanghai                  |  |  |

### **Features:**

- 1. Extra absorbency
- 2. Low lint & dust free
- 3. Solvent resistant
- 4. Cleanser could be used
- 5. Both dry & wet environments
- 6. Durable, wet strong, soft
- 7. Ideal to replace cotton rags, T-shirt

## **Application:**

- 1. Automotive refinishing, polishing, cleaning, washing
- 2. Cleanroom, laboratory, chemical, CAD Room
- 3. Printing, machine engineering, aircraft, workshop, oil station, etc...

| Item | Style    | Size      | Color            | Packing                   |
|------|----------|-----------|------------------|---------------------------|
| 9690 | roll     | 25cm*37cm | white/blue/green | 500pcs/roll,4rolls/carton |
| 9691 | roll     | 20cm*37cm | white/blue/green | 500pcs/roll,4rolls/carton |
| 9660 | 1/4 fold | 25cm*35cm | white/blue/green | 300pcs/box,6boxes/carton  |
| 9661 | 1/4 fold | 30cm*35cm | white/blue/green | 300pcs/box,6boxes/carton  |