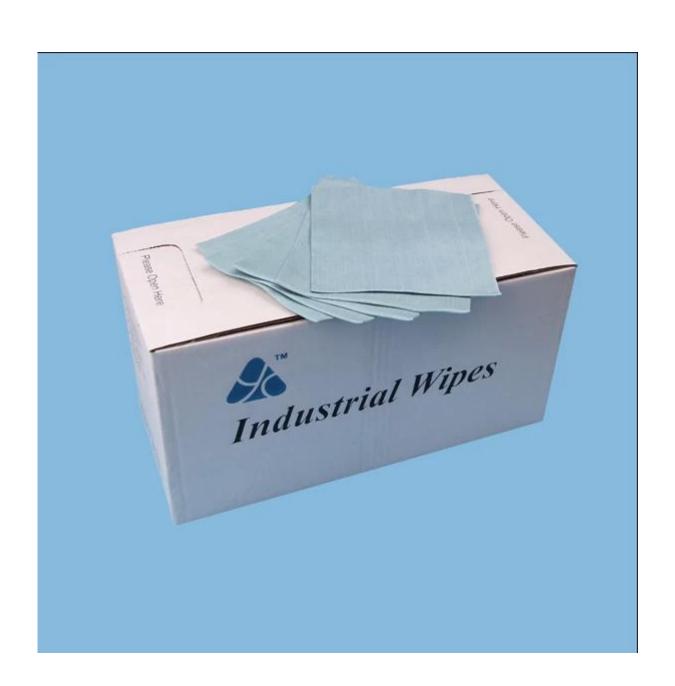

### Product details:

| Material | 55%woodpulp and 45%polyester |  |
|----------|------------------------------|--|
| Weight   | 68gsm                        |  |
| Size     | 25cm*37cm                    |  |
| Color    | Green                        |  |
| Packing  | 500pcs/roll,4rolls/carton    |  |
| MOQ      | 100 rolls                    |  |
| Sample   | Free sample                  |  |
| Port     | Shanghai port                |  |

### **Standard size:**

| Item | Style   | Size      | Color            | Packing                   |
|------|---------|-----------|------------------|---------------------------|
| 9690 | roll    | 25cm*37cm | White/blue/green | 500pcs/roll,4rolls/carton |
| 9691 | roll    | 20cm*37cm | White/blue/green | 500pcs/roll,4rolls/carton |
| 9660 | 1/4fold | 25cm*35cm | White/blue/green | 300pcs/box,6boxes/carton  |
| 9661 | 1/4fold | 30cm*35cm | White/blue/green | 300pcs/box,6boxes/carton  |