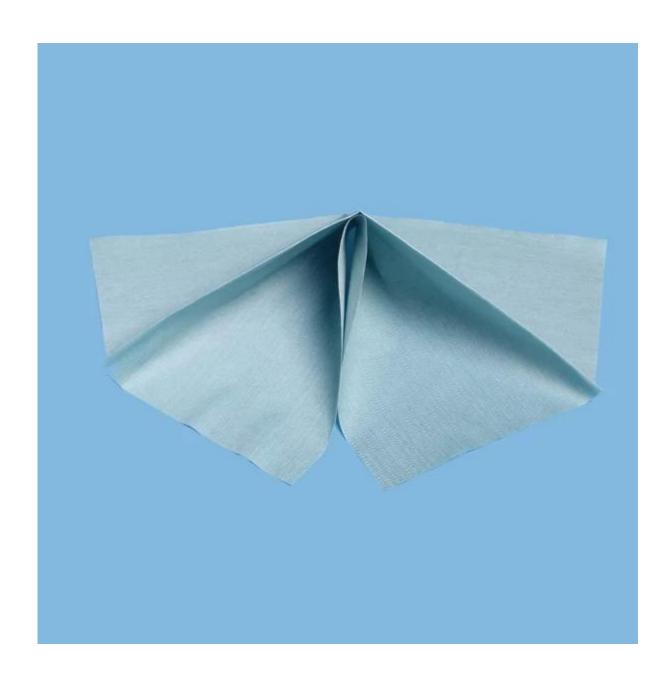

# Wood Pulp And Polyester Industrial Cleaning Wipes With High Absorbent

Wood Pulp And Polyester <u>Industrial Cleaning Wipes</u> With High Absorbent

#### Feature:

- 1. Extra absorbency
- 2. Low lint & dust free
- 3. Solvent resistant
- 4. Cleanser could be used
- 5. Both dry & wet environments
- 6. Durable, wet strong, soft
- 7. Ideal to replace cotton rags, T-shirt