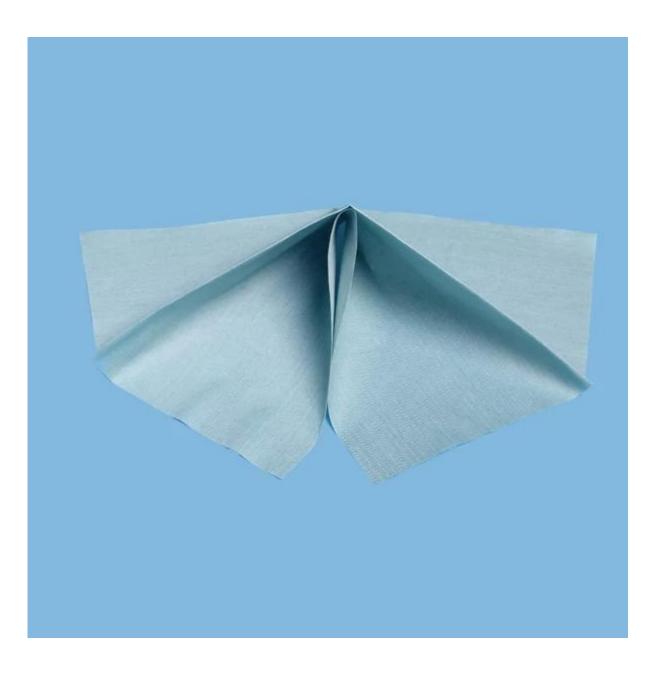

Wood Pulp And Polyester High Absorbent Industrial Wipes For Cleaning

| details: |
|----------|
|          |
|          |

| Material | Wood pulp and polyester   |  |
|----------|---------------------------|--|
| Weight   | 68gsm                     |  |
| Size     | 25cm*37cm                 |  |
| Color    | Green                     |  |
| Packing  | 500pcs/roll,4rolls/carton |  |
| MOQ      | 100 rolls                 |  |
| Sample   | Free                      |  |
| Port     | Shanghai                  |  |

## Feature:

- 1. Extra absorbency
- 2. Low lint & dust free
- 3. Solvent resistant
- 4. Cleanser could be used
- 5. Both dry & wet environments
- 6. Durable, wet strong, soft
- 7. Ideal to replace cotton rags, T-shirt

# **Application:**

- 1. Automotive refinishing, polishing, cleaning, washing
- 2. Cleanroom, laboratory, chemical, CAD Room
- 3. Printing, machine engineering, aircraft, workshop, oil station, etc...

Standard size: