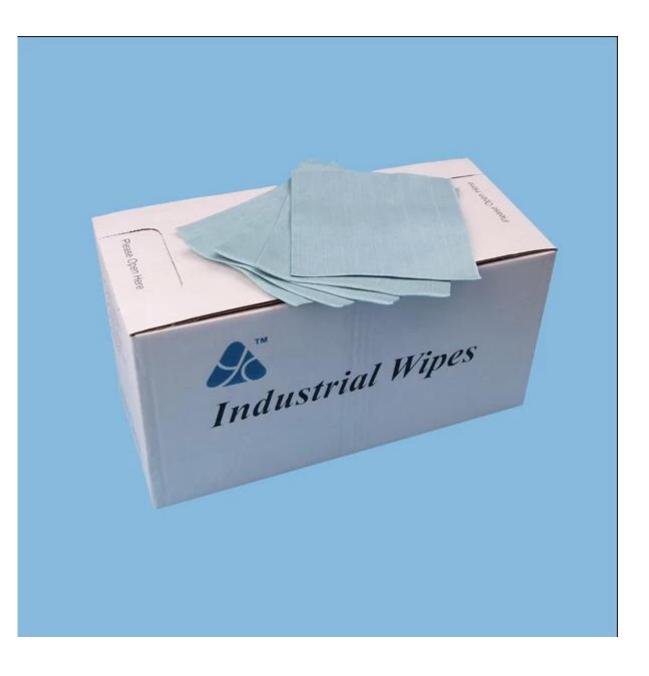

Wood Pulp And Polyester High Absorbent Industrial Wipes For Cleaning

| details: |
|----------|
|          |
|          |

| Material | Wood pulp and polyester   |  |
|----------|---------------------------|--|
| Weight   | 68gsm                     |  |
| Size     | 25cm*37cm                 |  |
| Color    | Green                     |  |
| Packing  | 500pcs/roll,4rolls/carton |  |
| MOQ      | 100 rolls                 |  |
| Sample   | Free                      |  |
| Port     | Shanghai                  |  |

| Item | Style    | Size      | Color            | Packing                   |
|------|----------|-----------|------------------|---------------------------|
| 9690 | roll     | 25cm*37cm | White/Blue/Green | 500pcs/roll,4rolls/carton |
| 9691 | roll     | 20cm*37cm | White/Blue/Green | 500pcs/roll,4rolls/carton |
| 9660 | 1/4 fold | 25cm*35cm | White/Blue/Green | 300pcs/box,6boxes/carton  |
| 9661 | 1/4 fold | 30cm*35cm | White/Blue/Green | 300pcs/box,6boxes/carton  |