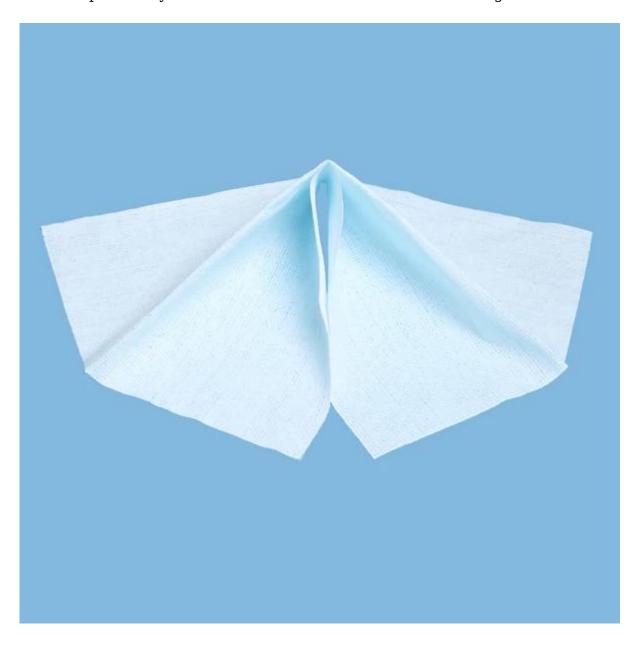

# Wood Pulp And Polyester Automatic Blanket Wash Cloth With High Absorbent

## **Feature:**

- 1. High absorbency
- 2. Soft with no compromise
- 3. Lint free
- 4. High tensile strength and tear resistance
- 5. Excellent performance under wet condition
- 6. Dry and wet wipes roll