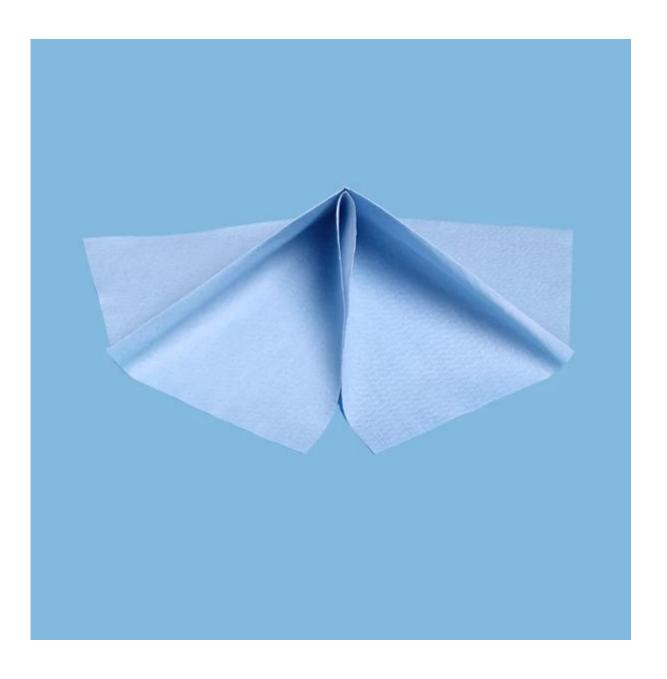

# Wipes For General Cleaning With High Absorbent <u>Cleaning Wipes</u>

product details:

| Material | wood pulp and polypropylene |  |  |
|----------|-----------------------------|--|--|
| Weight   | 60gsm                       |  |  |
| Size     | 35cm*42cm or as your demand |  |  |
| Color    | Blue                        |  |  |
| Packing  | 25pcs/box                   |  |  |
| MOQ      | 100 boxes                   |  |  |
| Sample   | Free                        |  |  |
| Port     | Shanghai                    |  |  |

## **Characteristic:**

- 1. <u>Good absorbency</u>
- 2. Lint free
- 3. Wiping and cleaning well
- 4. Cost-effective and durable
- 5. Both dry & wet environments