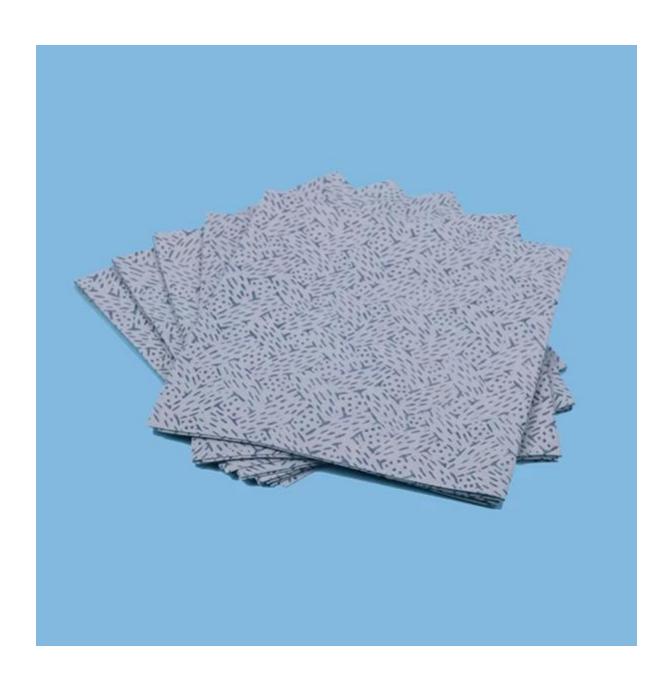

## Product details[]

| Material | 100%Polypropylene       |  |  |
|----------|-------------------------|--|--|
| Weight   | 70gsm                   |  |  |
| Size     | 30cm*35cm               |  |  |
| Color    | Blue                    |  |  |
| Packing  | 50pcs/bag,46bags/carton |  |  |
| MOQ      | 5 cartons               |  |  |
| Sample   | Free sample             |  |  |
| Port     | Shanghai                |  |  |

#### **Characteristic:**

- 1. 8 times oil stain absorbency of itself weight
- 2. Wiping all solvent without lint, such as oil stain, water
- 3. Repeatedly use after washing in rinsing.
- 4. Strong and cost -efficient.
- 5.Cleanser could be used.