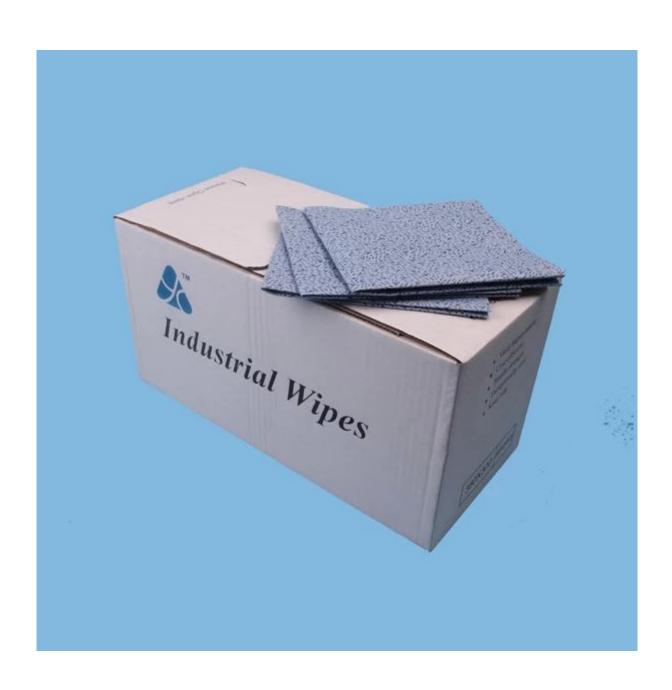

## Product details[]

| Material | 100%Polypropylene       |  |  |
|----------|-------------------------|--|--|
| Weight   | 70gsm                   |  |  |
| Size     | 30cm*35cm               |  |  |
| Color    | Blue                    |  |  |
| Packing  | 50pcs/bag,46bags/carton |  |  |
| MOQ      | 5 cartons               |  |  |
| Sample   | Free sample             |  |  |
| Port     | Shanghai                |  |  |

#### **Product standard:**

| Item    | Style | Size      | color | packing                   |
|---------|-------|-----------|-------|---------------------------|
| 3331-18 | sheet | 32cm*34cm | blue  | 100pcs/bag,10bags/carton  |
| 3331-12 | sheet | 12cm*12cm | blue  | 100pcs/bag,10bags/carton  |
| 3331-00 | roll  | 32cm*35cm | white | 400pcs/roll,2rolls/carton |