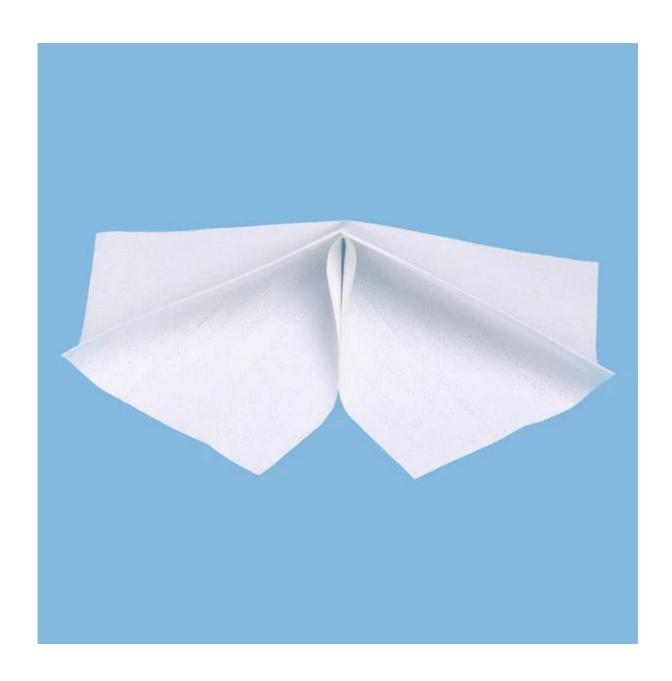

# White General Cleaning Wipes Woodpulp And Polypropylene **Super Absorbent**

## Application □

Machine, Chemical, Photo development and photocopy, Printing, Glasses, Automotive, Workshop, etc.

White General **Cleaning Wipes** Woodpulp And Polypropylene Super Absorbent