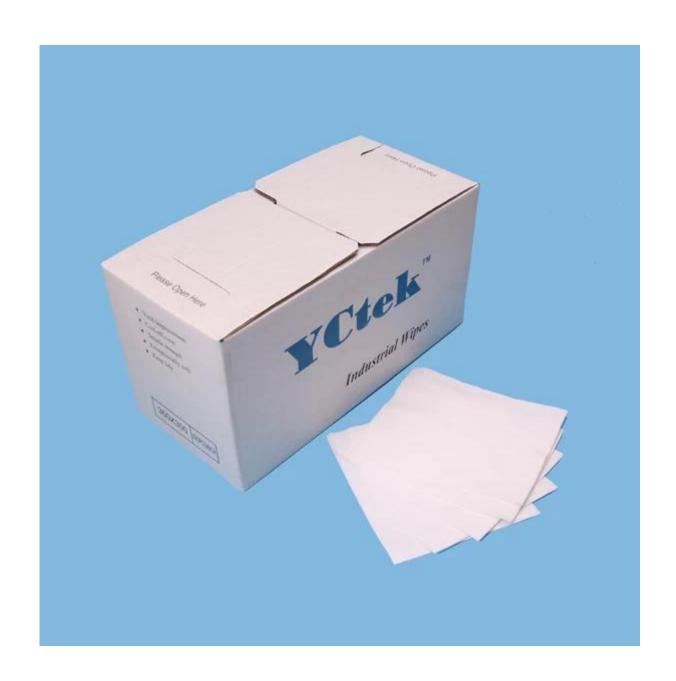

#### Product details:

| Material | Woodpulp and polypropylene |
|----------|----------------------------|
| Weight   | 120gsm                     |
| Size     | 32cm*34cm                  |
| Color    | White                      |
| Packing  | 870pcs/roll, 2rolls/carton |
| MOQ      | 100rolls                   |
| Sample   | Free sample                |
| Port     | Shanghai port              |