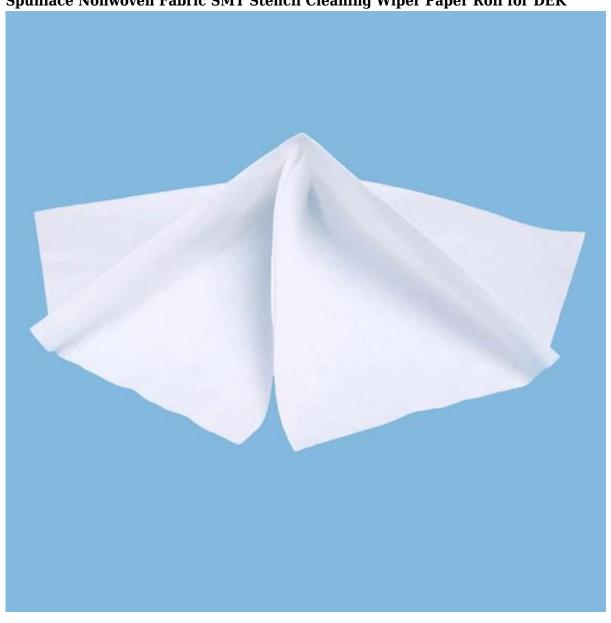

### Spunlace Nonwoven Fabric SMT Stencil Cleaning Wiper Paper Roll for DEK

### Feature

- 1. Highly absorbency
- 2. <u>Lint-free, tear-resistant</u>
- 3. Soft material, smooth, no scratches left on the surface of product after cleaning
- 4.No agglomerant and chemical additives
- 5.Good moisture absorption
- 6.Efficient grease &water absorption
- 7.Strong tensile & breaking strength, no-easy fluffing ,economic and high efficiency