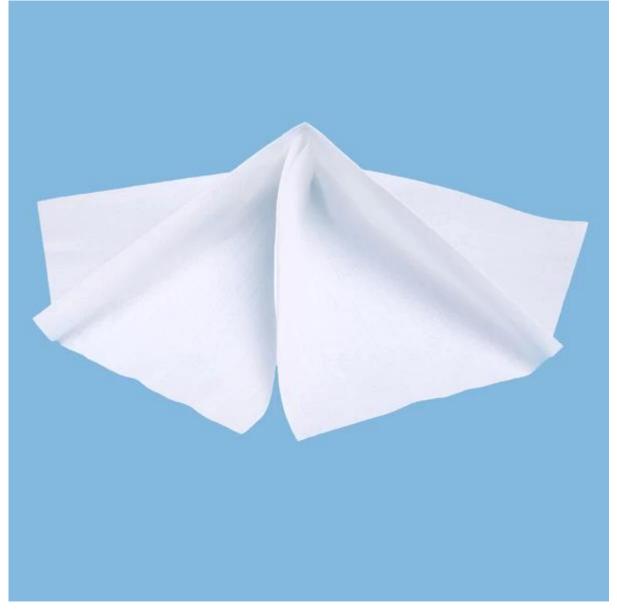

## Feature

1. <u>Strong and durable, high absorption of water and oil</u>, soft texture, dustless, with anti - static function.

- 2. Material is soft, no scratches or damage is left on the surface
- 3. Could be used with the cleaning solution.

4. With super absorption of liquid, more than four times faster than ordinary cotton cloth.