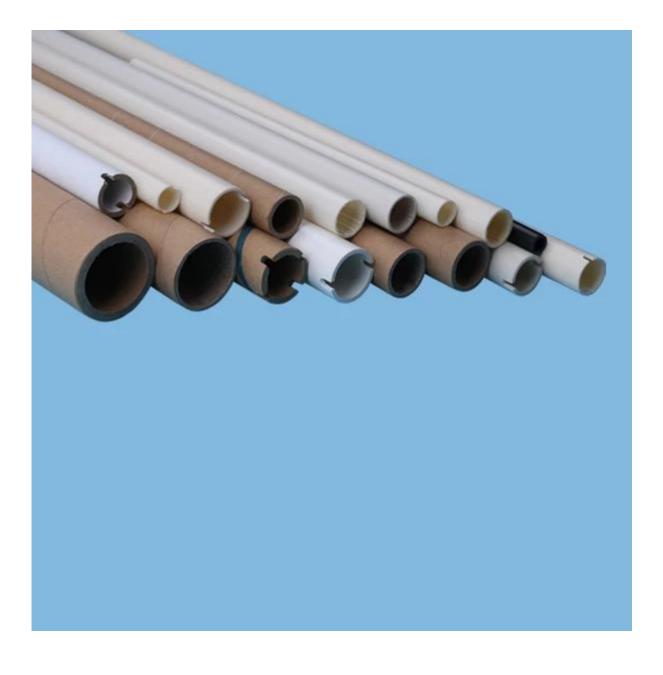

| Material            | 55%woodpulp+45%polyester                        |
|---------------------|-------------------------------------------------|
| Weight              | 50gsm,56gsm,68gsm                               |
| Color               | White                                           |
| Size                | As your demand                                  |
| Inner core material | PE plastic,paper,PVC                            |
| Inner diameter      | 19.5mm,25mm,38mm                                |
| Packing             | PVC/paper tube individual package for each roll |
| MOQ                 | 200 rolls                                       |
| Sample              | Free sample                                     |
| Port                | Shanghai port                                   |

| Model    | Cleaning Cloth |               |                    | Internal Paper (plastic) Roll |                      |                      |
|----------|----------------|---------------|--------------------|-------------------------------|----------------------|----------------------|
|          | Width<br>(mm)  | Length<br>(m) | External Dia. (mm) | Width<br>(mm)                 | Internal Dia<br>(mm) | External Dia<br>(mm) |
| MPM      | 445            | 10            | 56                 | <mark>4</mark> 55             | 19                   | 24                   |
| DEK      | 520            | 10            | 56                 | 530                           | 19.5                 | 22                   |
| SANYO    | 275            | 30            | 100                | 275                           | 38                   | 44                   |
| EKRA     | 400            | 8             | 46                 | 390                           | 12                   | 16                   |
| MINAMI   | 270            | 7             | 46                 | 270                           | 12                   | 16                   |
| PANASENT | 358            | 12            | 66                 | 360                           | 38                   | 44                   |