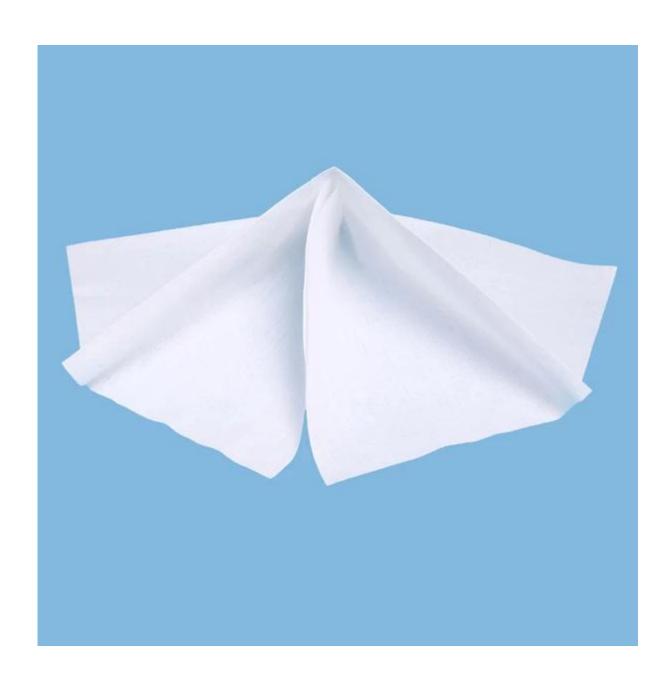

### **Product Details**

| Material | 55% woodpulp+45%polyester             |  |  |
|----------|---------------------------------------|--|--|
| Size     | 25cm*35cm,30cm*35cm,or as your demand |  |  |
| Weight   | eight 56gsm,68gsm                     |  |  |
| Color    | White,blue,green                      |  |  |
| Packing  | 300pcs/box,6boxes/carton              |  |  |
| Style    | 1/4 fold                              |  |  |
| Sample   | Free sample                           |  |  |
| Port     | Port Shanghai port                    |  |  |

### Feature

- 1.Low-lint
- 2. Soft enough for polishing and finishing
- 3.No additives to contaminate surfaces
- 4. Powerful suction capability, more than four times faster than ordinary cotton cloth
- 5. Efficient removal of water stains, degreasing capacity
- 6.Excellent resistance to solubility
- 7. Static electricity