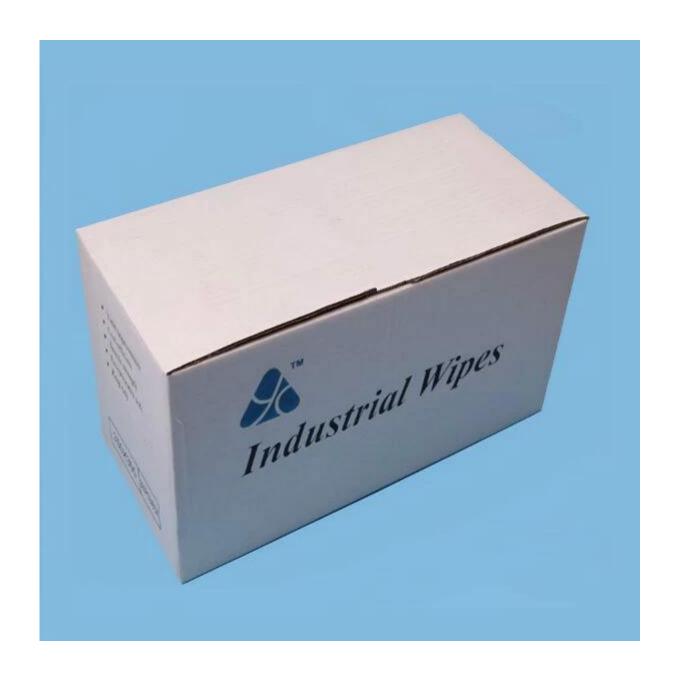

## **Product Details**

| Material | Wood Pulp+Polypropylene                           |
|----------|---------------------------------------------------|
| Weight   | 110gsm                                            |
| Size     | 32cm*34cm, 28cm*35cm, 28cm*42cm,or as your demand |
| Color    | Red, white, blue                                  |
| Style    | Roll,pop-up,sheet                                 |
| MOQ      | 100 rolls                                         |
| Sample   | Free sample                                       |
| Port     | Shanghai port                                     |