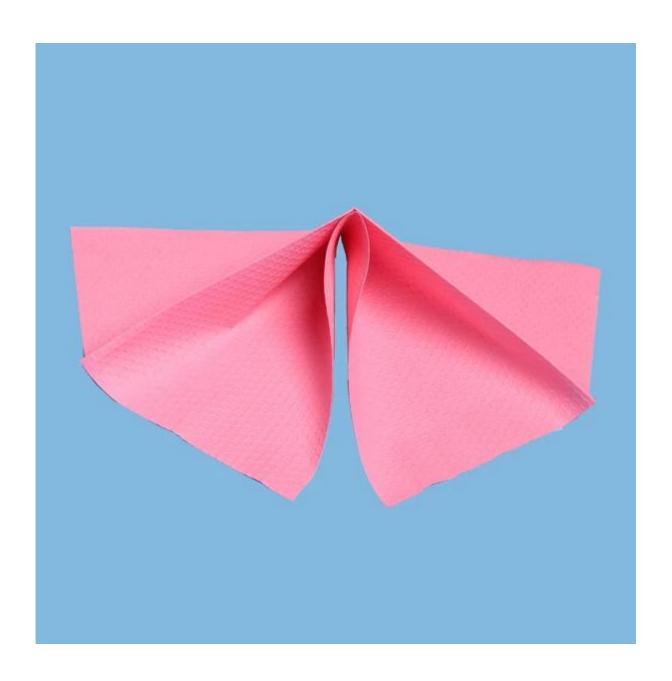

# Spunlace Nonwoven Fabric Jumbo Roll for Industrial Clean Wiper

## Feature

- (1) Tear resistant;
- (2) Lint free;
- (3) Oil absorbent;
- (4) Degreasing wiper;
- (5) Good cleaning power for oil, water etc.