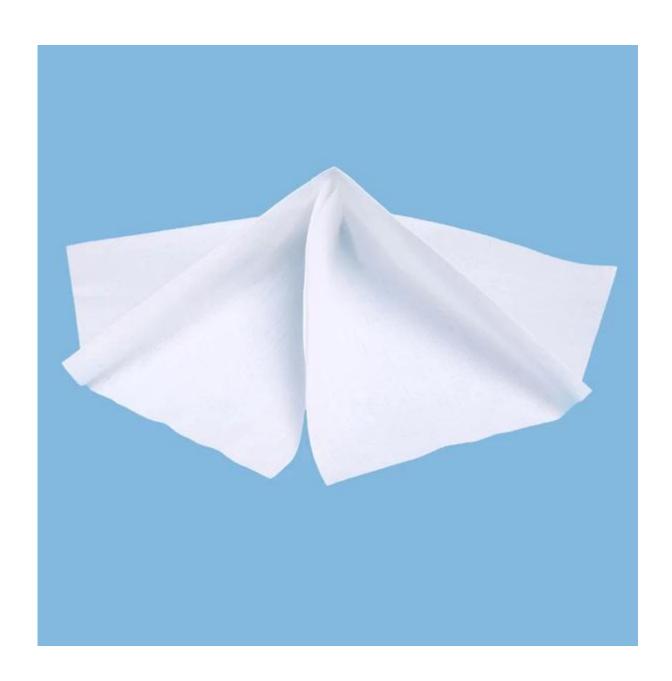

# Spunlace Nonwoven Fabric For Print Machine Smt Stencil Cleaning Paper Roll

Spunlace Nonwoven Fabric For Print Machine Smt Stencil Cleaning Paper Roll