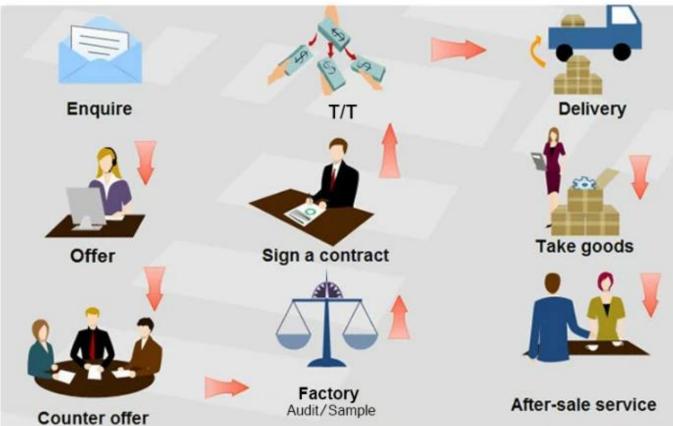

### About customer service

If your inquiry didn't be replied in time, maybe because of large amount of consulting, please wait patiently, or maybe system problems, your inquiry was lost etc. If the time is too long, Please contact other lights on customer service, or login back Wangwang, then consult, please forgive any inconvenient by this.

#### About after-sale

In the process of selling, if clients find quality problems in products, clients can note us, we'll take great care in performing this matter, the cost paid by us; if we find serious quality problems and can't be remedy, clients have right to return quality problems products to us, we must return the cost of the products.

### About shipping

Sample lead time: 1-3 days; Mass order production: 7-12 days or negotiated. (By air or by sea depends on clients' choice)

Tel: 86-512-50313419 Mob: 86-15895659543 Fax: 86-512-57336236 Email: yc@yichenwipe.cn