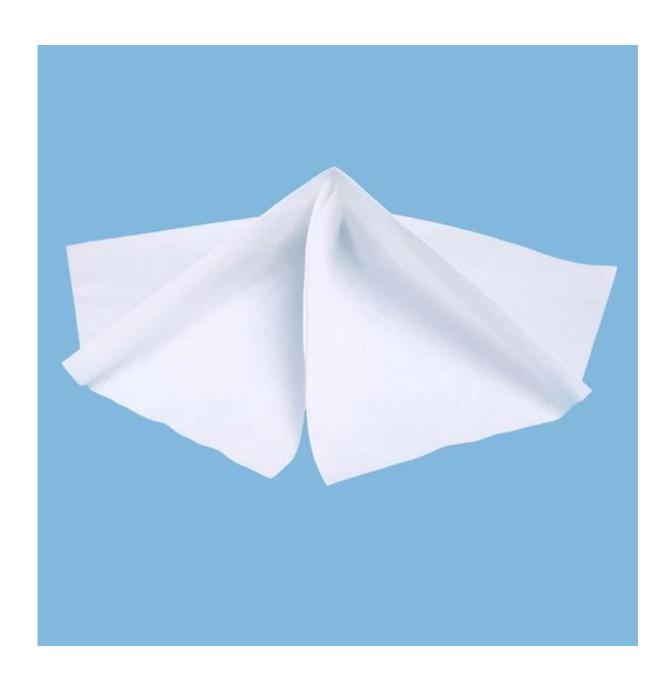

### **Product Details**

| Material | 55%cellulose+45%polyester |  |
|----------|---------------------------|--|
| Size     | 6"*6"                     |  |
| Weight   | 68gsm                     |  |
| Color    | White                     |  |
| Packing  | 300pcs/bag,20bags/carton  |  |
| MOQ      | 200 bags                  |  |
| Sample   | Free sample               |  |
| Port     | Shanghai port             |  |

### **Feature**

- 1. Lint cloth use the <u>55% wood pulp & 45% polyester</u> as the main material with special technic.
- 2. Single piece and low lint cleanroom wipers.
- 3. Super absorbent.
- 4. High efficiency to wipe in wet environment.
- 5. Carry and removable design.