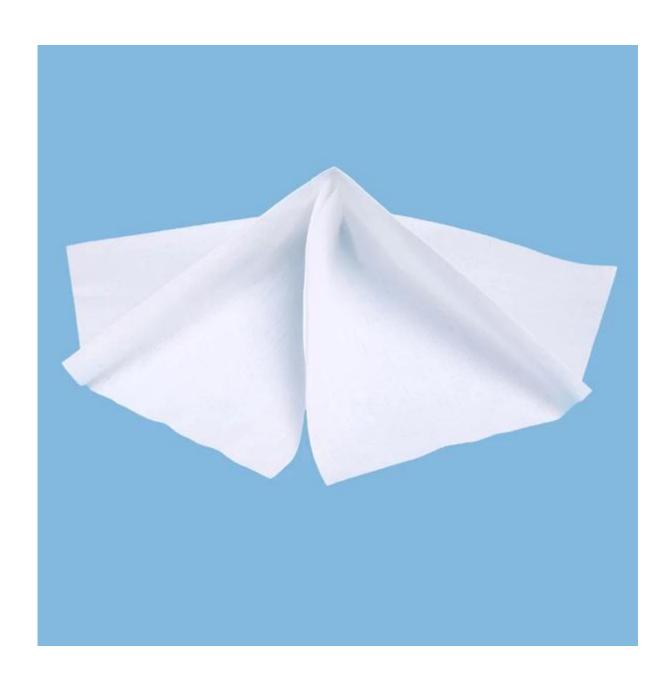

# Spunlace Nonwoven Fabric 55%Woodpulp 45%Polyester SMT Stencil Roll

### **Feature**

- 1. It's ideal for absorbing paste, solvents and adhesives
- 2. Non textile flock or dust
- 3. Soft nature of the material, no scratch on the cleaning target
- 4. Strong liquid absorption ability
- 5. Without any chemical adhesive
- 6. We can manufacture any size as clients demand