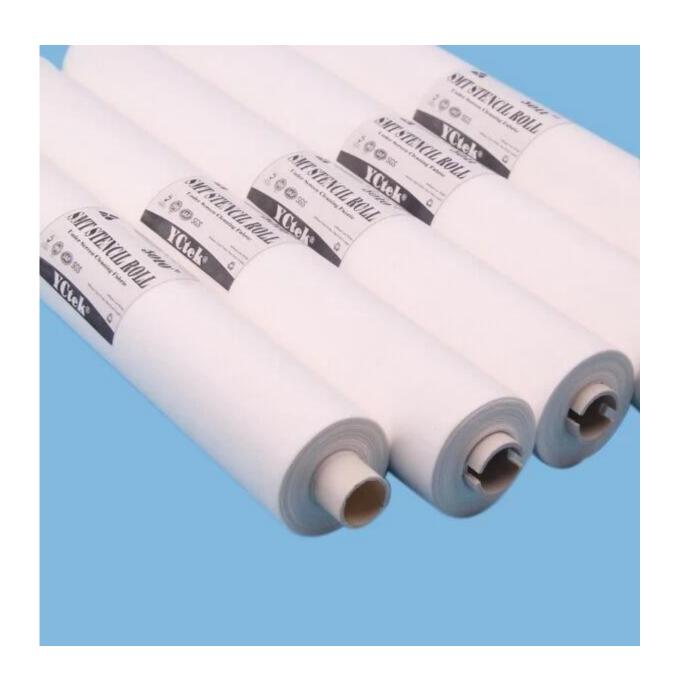

# Spunlace Nonwoven Fabric 55%Woodpulp 45%Polyester SMT Stencil Roll

### **Product Details**

| Material | 55%woodpulp+45%polyester |
|----------|--------------------------|
| Size     | As your demand           |
| Weight   | 68gsm                    |
| Color    | White                    |
| Core     | Plastic or paper         |
| MOQ      | 50 rolls                 |
| Sample   | Free sample              |
| Port     | Shanghai                 |