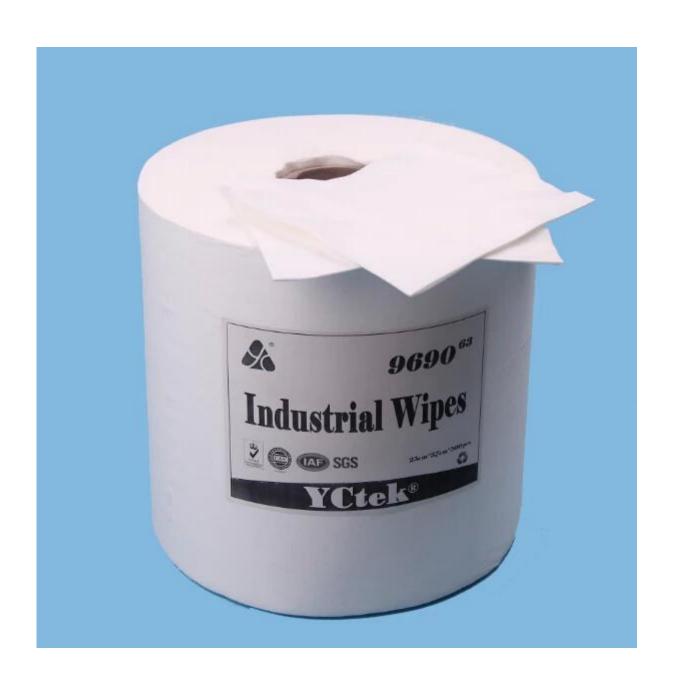

#### **Product Details**

| Material | 55%woodpulp+45%polyester  |
|----------|---------------------------|
| Weight   | 56gsm                     |
| Size     | 25cm*37cm                 |
| Color    | White                     |
| Packing  | 500pcs/roll,4rolls/carton |
| MOQ      | 100 rolls                 |
| Sample   | Free sample               |
| Port     | Shanghai                  |

Spunlace Nonwoven Fabric 55%Woodpulp 45%Polyester Industrial Cleanroom Wipes Roll

Our Team Factory