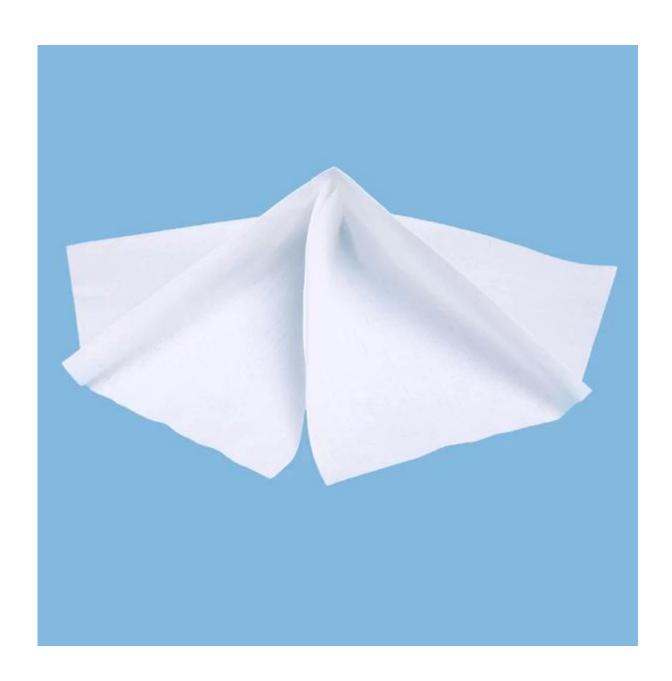

#### **Product Details**

| Material | 55%woodpulp+45%polyester  |
|----------|---------------------------|
| Weight   | 56gsm                     |
| Size     | 25cm*37cm                 |
| Color    | White                     |
| Packing  | 500pcs/roll,4rolls/carton |
| MOQ      | 100 rolls                 |
| Sample   | Free sample               |
| Port     | Shanghai                  |

#### **Feature**

- 1.Low lint & dust free
- 2. Solvent resistant
- 3.Cleanser could be used
- 4.Both dry & wet environments
- 5. Durable, wet strong, soft