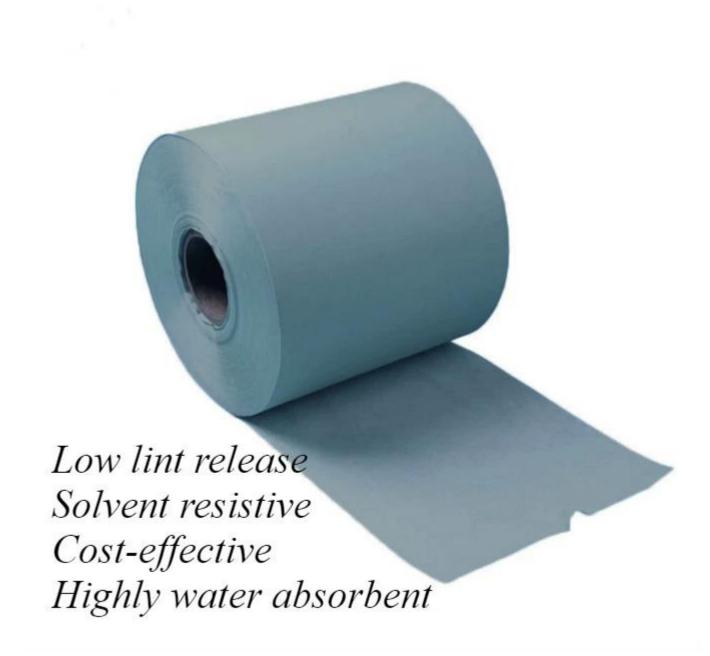

# YCtek Industrial Wiping Roll

# **Products Application**

YCtek Industrial Wiping Roll is widely used in household and industrial ( such as kitchen, hotel, hospital, cleanroom etc)