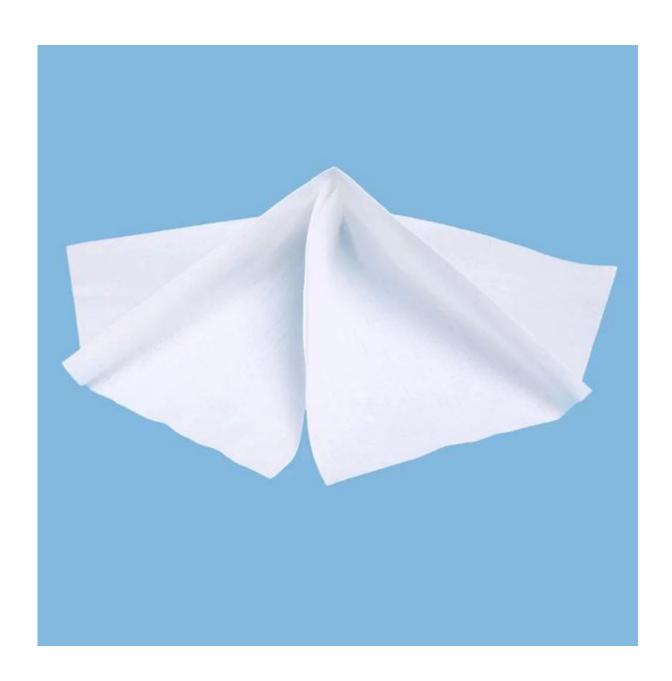

#### Product details

| Material      | 55%woodpulp+45%polyester |  |
|---------------|--------------------------|--|
| Color         | White                    |  |
| Weight        | 56gsm                    |  |
| Size          | As your demand           |  |
| Type          | Roll                     |  |
| Usage         | DEK,FUJU and so on       |  |
| Sample        | Free sample              |  |
| Certification | ISO9001,SGS,ROHS         |  |

#### **Feature**

- 1. Cellulose and polyester fiber.
- 2. Super solvent, ink, oil absorbenct ability, wiping ink and heavy duty.
- 3. Excellent performance of anti-dissolution, environmental protection, bio-degradable
- 4. Softness, when wiping won't damage the surface of machine
- 5. Industrial cleaning: cleaning for electronic precision parts, testing, laboratory equipment, glass, ink and equipment, etc.