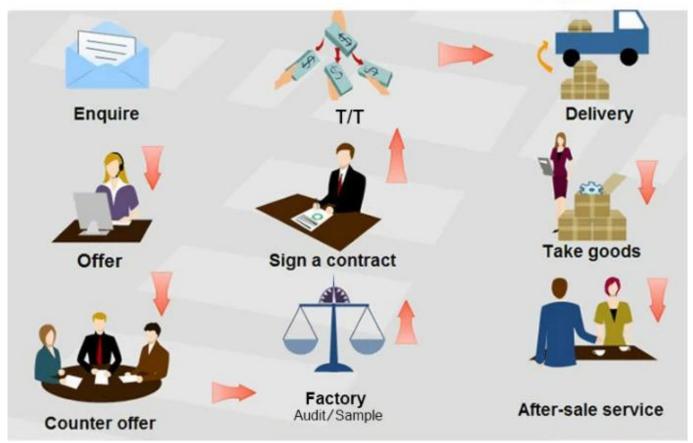

m*6m             | 8mm*370mm                    |
| Ekra            | 300mm*8m             | 13.5mm*300mm                 |
|                 | 450mm*8m             | 13.5mm*450mm                 |
| Aska            | 350mm*10m            | 14mm*450mm                   |
|                 | 430mm*10m            | 14mm*450mm                   |
| МРМ             | 300mm*10m            | 19.5mm*455mm                 |
|                 | 443mm*10m            | 19.5mm*455mm                 |
|                 | 600mm*10m            | 19.5mm*615mm                 |
| Dek             | 300mm*10m            | 20mm*530mm                   |
|                 | 500mm*10m            | 20mm*530mm                   |

SMT Machine Cleaning Nonwoven Stencil Roll SMT Cleaner for FUJI