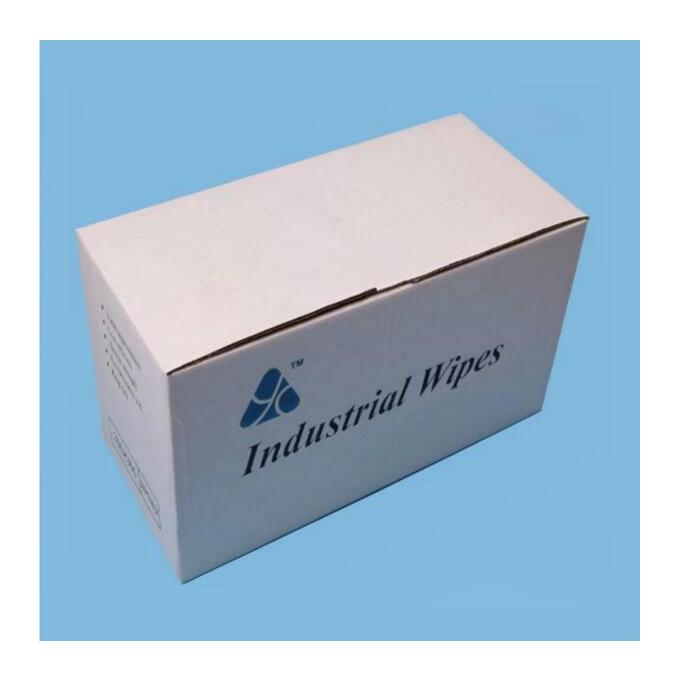

#### **Product Details**

| Material | Wood Pulp+Polypropylene     |
|----------|-----------------------------|
| Size     | 28cm*35cm or as your demand |
| Weight   | 105gsm                      |
| Color    | Red,white,blue              |
| Packing  | 100pcs/bag,12bags/carton    |
| MOQ      | 200 bags                    |
| Sample   | Free sample                 |
| Port     | Shanghai port               |

Red Wood Pulp PP Fabric Industrial Cleaning Wipes , 100pcs/bag,12bags/carton

Our Team Factory