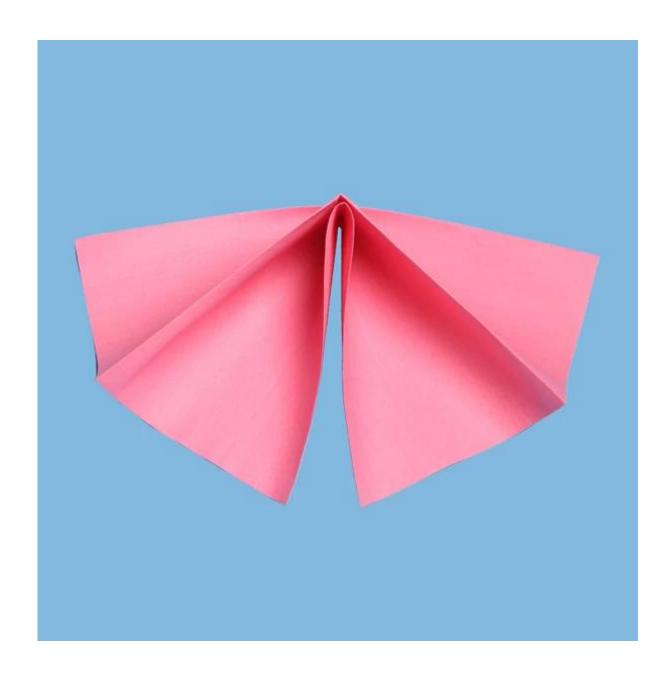

#### **Product Details**

| Material | Wood Pulp+Polypropylene     |
|----------|-----------------------------|
| Size     | 28cm*35cm or as your demand |
| Weight   | 105gsm                      |
| Color    | Red,white,blue              |
| Packing  | 100pcs/bag,12bags/carton    |
| MOQ      | 200 bags                    |
| Sample   | Free sample                 |
| Port     | Shanghai port               |

#### Feature

- 1. Polypropylene and wood pulp as the main material
- 2. High absorbent and strong
- 3. Used be dry and wet
- 4. Lint free and chemical resistant