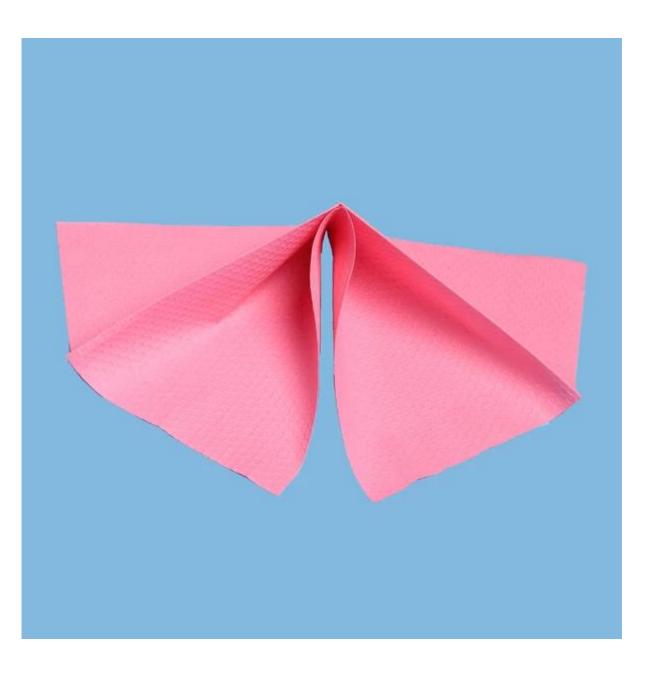

# **Red Embossed Nonwoven** 70% Woodpulp 30% PP Cleaning Wipes

**Product Details** 

| Item Name | Red Embossed Nonwoven 70% woodpulp 30% PP Cleaning Wipes |
|-----------|----------------------------------------------------------|
| Material  | 70% woodpulp 30% PP                                      |
| Weight    | 110gsm                                                   |
| Size      | 32cm*34cm or as your demand                              |
| Color     | Red                                                      |
| Packing   | 870pcs/roll                                              |
| Sample    | Free sample                                              |
| Port      | Shanghai port                                            |

## Feature

1.Low lint, lint free, dust-free

- $2.Softness and ideal to replace the cotton rags, T-Shirt <math display="inline">% \left( {{{\rm{T}}_{\rm{T}}}} \right)$
- 3. Absorption of water, oil and other liquids quickly
- 4. Reusable and durable, cost saving