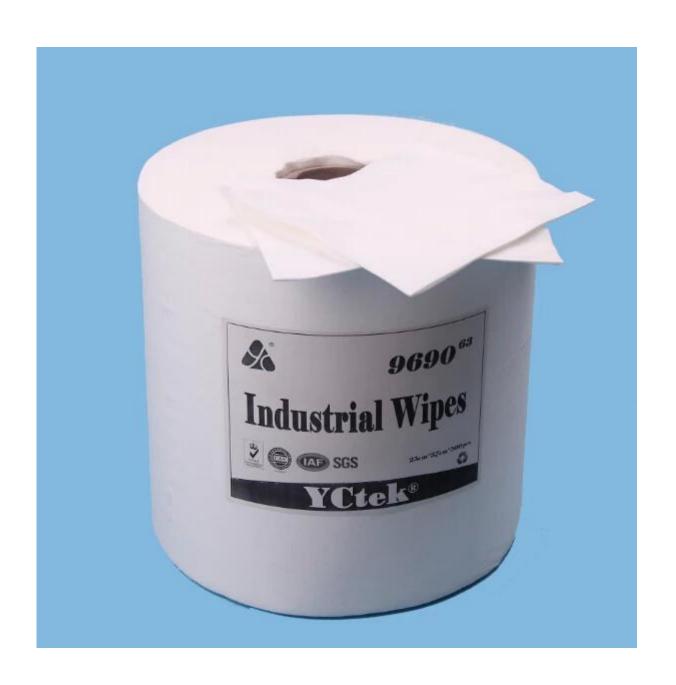

## **Product Details**

| Material | 55%woodpulp+45%polyester  |
|----------|---------------------------|
| Size     | 25cm*37cm                 |
| Weight   | 68gsm                     |
| Color    | White                     |
| Packing  | 500pcs/roll,4rolls/carton |
| MOQ      | 50 rolls                  |
| Sample   | Free                      |
| Port     | Shanghai                  |

# Plain 55% Woodpulp 45%Polyester Industrial Spunlace Nonwoven Fabric Wipes

Our Team Factory