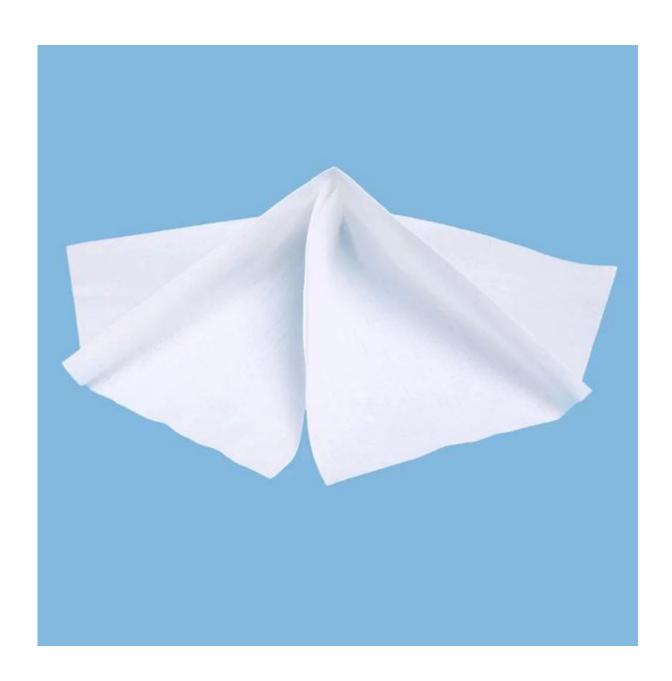

## **Product Details**

| Material | 55%woodpulp+45%polyester  |
|----------|---------------------------|
| Size     | 25cm*37cm                 |
| Weight   | 68gsm                     |
| Color    | White                     |
| Packing  | 500pcs/roll,4rolls/carton |
| MOQ      | 50 rolls                  |
| Sample   | Free                      |
| Port     | Shanghai                  |

## 1. Reusable and Strong.

- 2.Ultra high water and oil absorbency; Pound for pound, absorbs more 3.water and oil than shop towels.
  - 3.Ultra high tensile and abrasion resistance strength.
- 4. Consistent size, shape and cleanliness; Available in a wide range of dispensing options for your convenience.
  - 5. Special material, naturally degradable, environment-friendly.