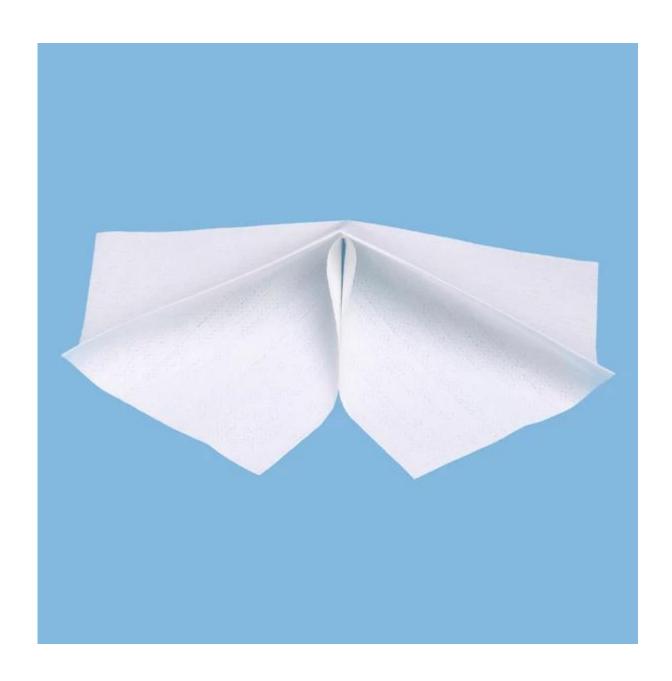

Oil Absorbent Industrial cleaning wipes Lint Free Wipes

## **Characteristic:**

- 1. Good absorbency
- 2. Lint free
- 3. Wiping and cleaning well
- 4. Cost-effective and durable
- 5. Both dry & wet environments

# Oil Absorbent Industrial cleaning wipes Lint Free Wipes