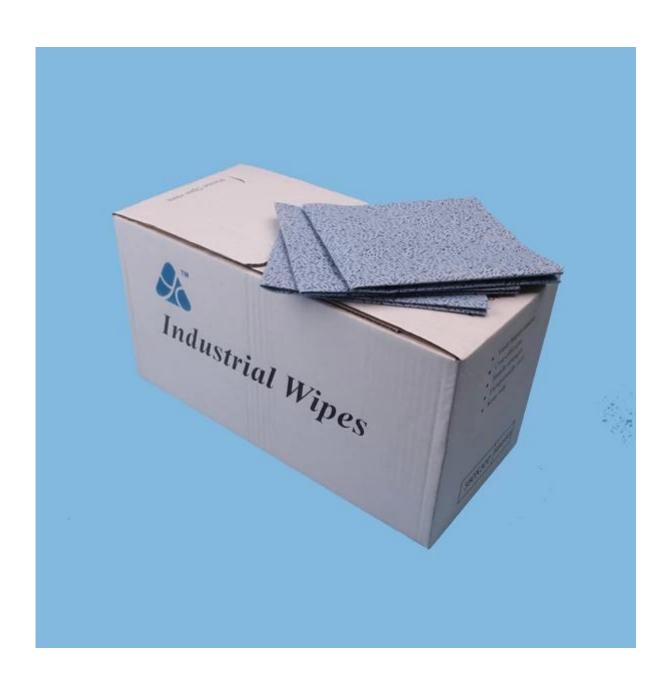

# **Product Specification/Models**

| Code    | Color | Size      | Packing                    |
|---------|-------|-----------|----------------------------|
| 3331-00 | White | 32cm*35cm | 400pcs/roll, 2rolls/carton |
| 3331-05 | White | 30cm*34cm | 100pcs/bag, 20bags/carton  |
| 3331-15 | Blue  | 32cm*34cm | 100pcs/bag, 20bags/carton  |
| 3331-13 | Blue  | 12"*12"   | 100pcs/bag, 20bags/carton  |
| 3331-23 | Blue  | 32cm*35cm | 300pcs/box, 6boxes/carton  |
| 3331-10 | Blue  | 32cm*35cm | 400pcs/roll, 2rolls/carton |