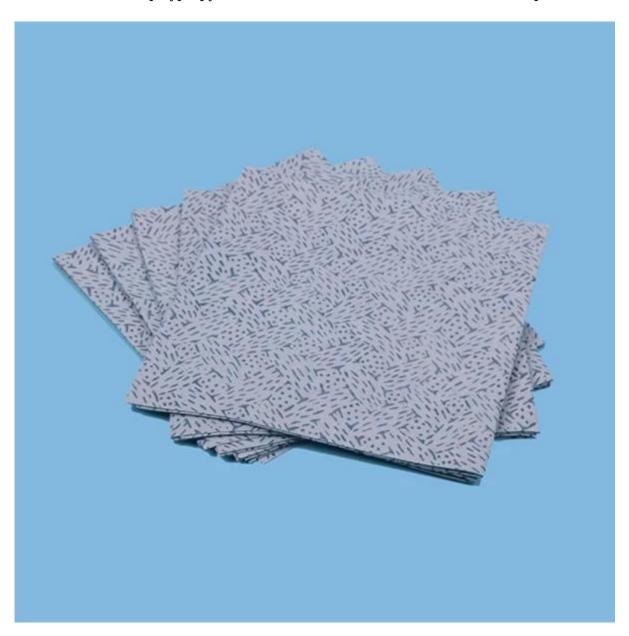

## Oil Absorbent 100% polypropylene Meltblown Nonwoven Fabric Industrial Wipes

#### **Features**

- 1.Low-lint polypropylene construction
- 2.Perfect for use with lubricants, grease and oil
- 3. Great for cleaning and prep on surfaces and parts
- 4.Acid,base,and solvent-resistant
- 5. Environment-friendly paper, cost-effective paper