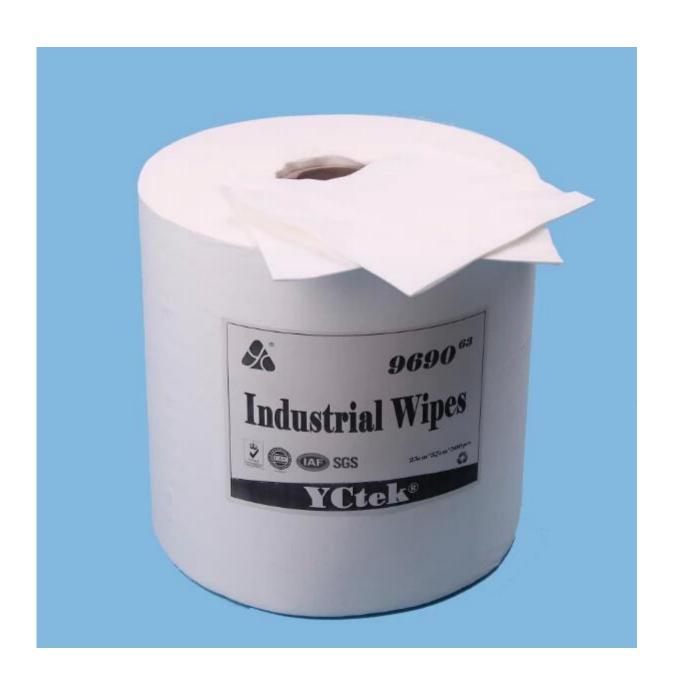

#### **Product Details**

| Material | 55%woodpulp+45%polyester |
|----------|--------------------------|
| Size     | 25cm*37cm*500pcs/roll    |
| Color    | White                    |
| Weight   | 56gsm                    |
| Packing  | 4rolls/carton            |
| Sample   | Free                     |
| MOQ      | 12 rolls                 |
| Port     | Shanghai                 |

Nonwoven Spunlace 45% Polyester 55% Wood Pulp Industrial Cleaning Wipes

Our Team Factory