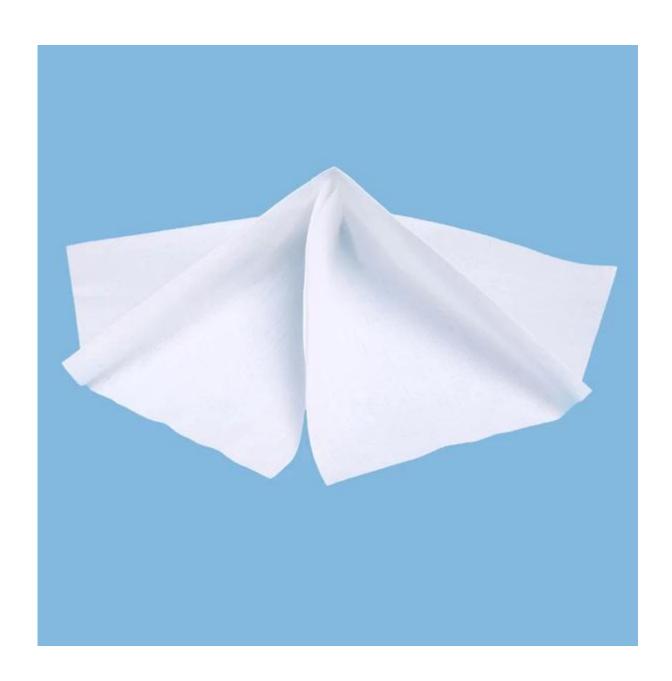

#### **Product Details**

| Material | 55%woodpulp+45%polyester |
|----------|--------------------------|
| Size     | 25cm*37cm*500pcs/roll    |
| Color    | White                    |
| Weight   | 56gsm                    |
| Packing  | 4rolls/carton            |
| Sample   | Free                     |
| MOQ      | 12 rolls                 |
| Port     | Shanghai                 |

## Feature

- 1. Wood pulp and polyester compounded by spun-laced techniques
- 2. Have strong capacity of absorbing water and oil, and strong decontamination, non-dust
- 3. Tension strong, wear-resistant, can be reused