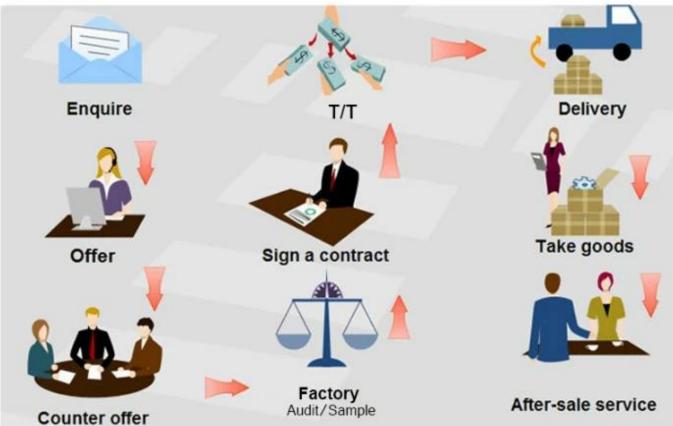

4rolls/carton            |
| Sample   | Free                     |
| MOQ      | 12 rolls                 |
| Port     | Shanghai                 |

## Feature

- 1. Wood pulp and polyester compounded by spun-laced techniques
- 2. Have strong capacity of absorbing water and oil, and strong decontamination, non-dust
- 3. Tension strong, wear-resistant, can be reused

# Application

Industry wipe: Such as SMT, PCB industrial wiping cloth, mainly used in the electronics industry, spraying technology, Research Institute, laboratory; printing industry, machinery processing. Food and pharmaceutical production equipment cleaning, car beauty, precision instruments, surface cleaning etc.

Nonwoven Spunlace 45% Polyester 55% Wood Pulp Industrial Cleaning Wipes











Our Team Factory





















## About customer service

If your inquiry didn't be replied in time, maybe because of large amount of consulting, please wait patiently, or maybe system problems, your inquiry was lost etc. If the time is too long, Please contact other lights on customer service, or login back Wangwang, then consult, please forgive any inconvenient by this.



#### About after-sale

In the process of selling, if clients find quality problems in products, clients can note us, we'll take great care in performing this matter, the cost paid by us; if we find serious quality problems and can't be remedy, clients have right to return quality problems products to us, we must return the cost of the products.



#### About shipping

Sample lead time: 1-3 days; Mass order production: 7-12 days or negotiat