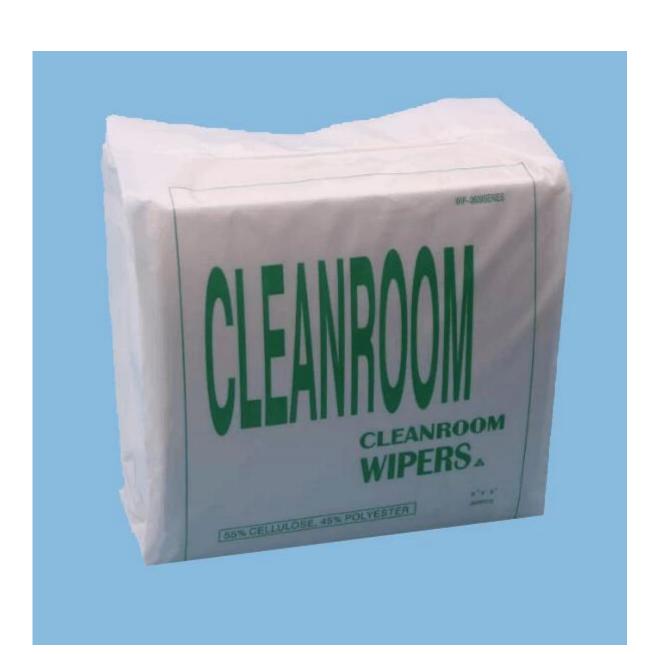

## **Product Details**

| Material | 55%woodpulp+45%polyester |
|----------|--------------------------|
| Size     | 9"*9"                    |
| Color    | White                    |
| Weight   | 56gsm                    |
| Packing  | 300pcs/bag,10bags/carton |
| Sample   | Free                     |
| MOQ      | 30 bags                  |
| Port     | Shanghai                 |

# Application

Semiconductor production line, Chips, Semiconductor assembling Line, Disk drive, Composite materials, LCD display product, SMT Production Line, Precision Instruments, Clean room and Production line, etc