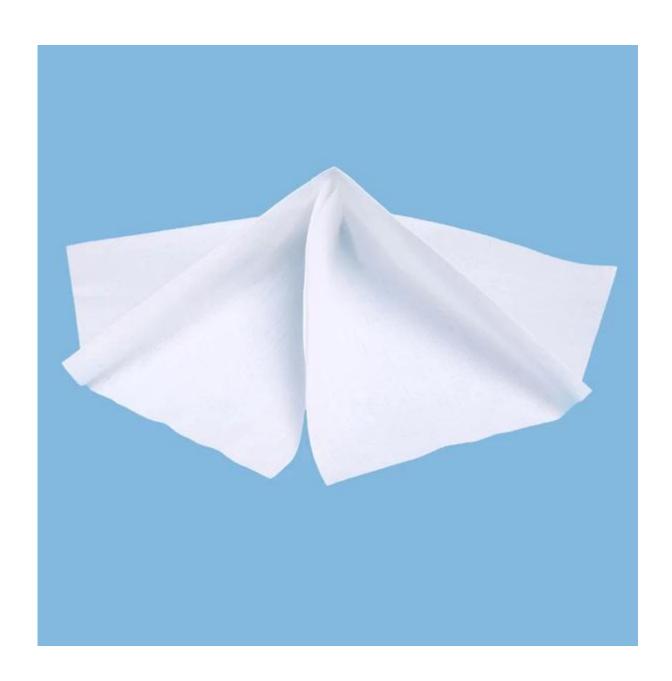

## **Product Details**

| Material | 55%woodpulp+45%polyester |
|----------|--------------------------|
| Size     | 9"*9"                    |
| Color    | White                    |
| Weight   | 56gsm                    |
| Packing  | 300pcs/bag,10bags/carton |
| Sample   | Free                     |
| MOQ      | 30 bags                  |
| Port     | Shanghai                 |

#### Feature

- 1. Excellent absorbency, no detergent needed
- 2.Each wipe is effective both as a dry wipe and in conjunction with our cleaning Chemistrie s
  - 3.Our range of wipes has excellent wetting characteristics