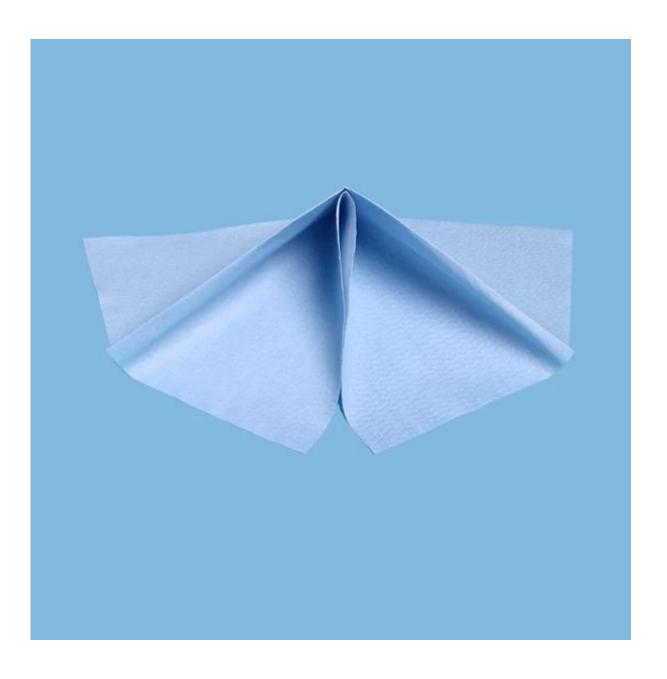

# **Nonwoven Fabric** 70% Woodpulp and 30% PP YCtek70 Embossed <u>Industrial</u> <u>Cleaning Wipes</u>

#### Nonwoven Fabric 70% Woodpulp and 30% PP YCtek70 Embossed Industrial Cleaning Wipes