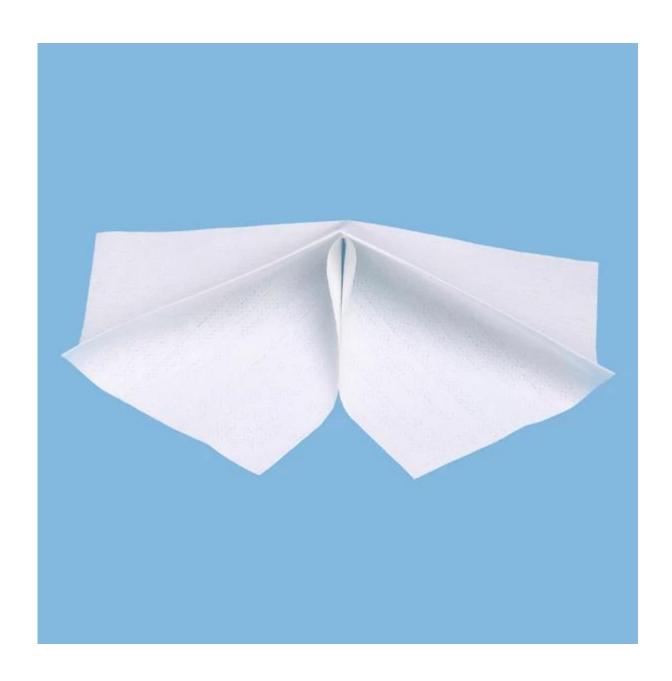

# Nonwoven Fabric Woodpulp & PP Industry Nonwoven Cleaning Wipes

### **Product Details**

| Material | Wood Pulp+Polypropylene |
|----------|-------------------------|
| Weight   | 110gsm                  |
| Size     | As your demand          |
| Color    | White                   |
| Style    | Sheet                   |
| MOQ      | 200 bags                |
| Sample   | Free sample             |
| Port     | Shanghai port           |

### Feature

- 1.Low lint, anti-static
- 2. High water and oil absorbency, wiping the surface with much oildust and dust.
- 3.Ultra high try and wet strengh, high anti-acids capacity
- 4. Soft texture, harmless surface
- 5. It is the most widely used clean paper in electronics industry