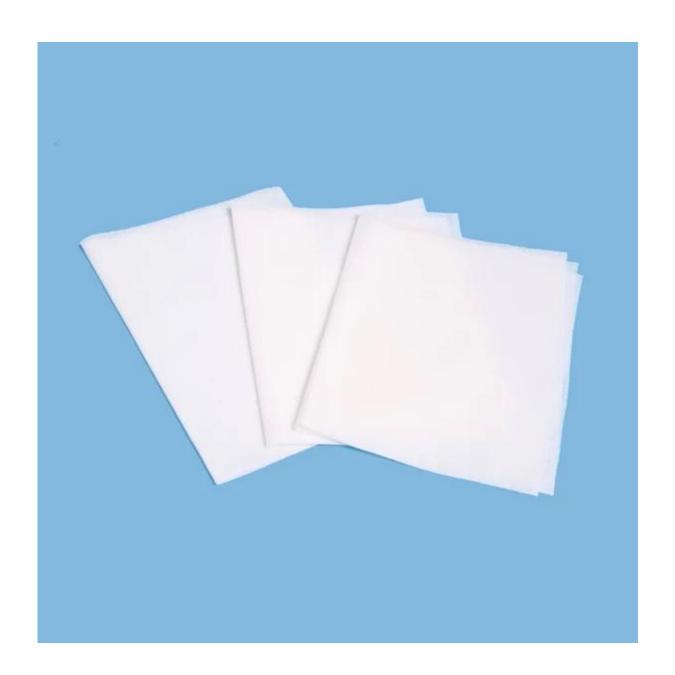

# Non Woven Fabric Wipes Cellulose And Polyproplene With High Absorbent

## **Product details:**

| Material | 70% cellulose+30%polyester  |
|----------|-----------------------------|
| Weight   | 75gsm                       |
| Size     | 25cm*35cm or as your demand |
| Color    | White                       |
| Packing  | 100pcs/bag,12bags/carton    |
| MOQ      | 100 bags                    |
| Sample   | Free                        |
| Port     | Shanghai                    |

### **Feature:**

- 1. Hydro-entangled strong virtually lint-free wiper
- 2. With good absorbency that is ideal for wiping machinery,
- 3.tools, printing rollers and any applications
- 4.Lint-free extremely durable wiper is needed
- 5. Available in blue and white, smooth or crepe