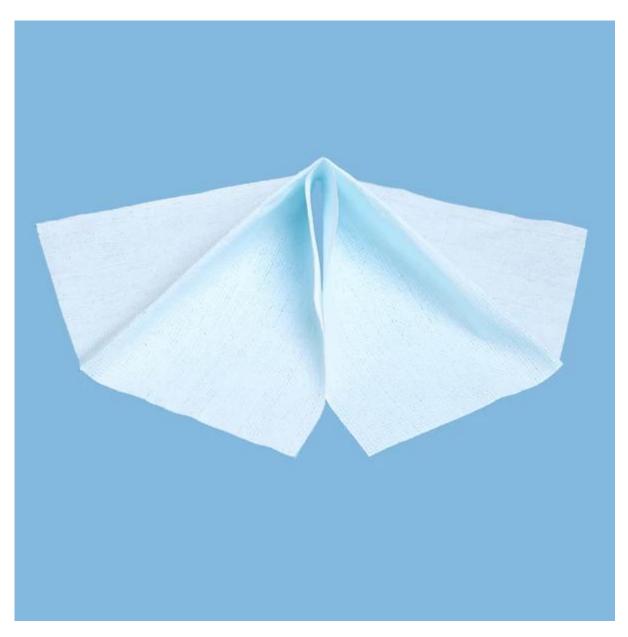

## Non Woven Fabric Products <u>Cleaning Wipes</u> Wash Cloth In Polish

## **Product details:**

| Material      | Woodpulp and polyester |  |
|---------------|------------------------|--|
| Weight        | 56gsm                  |  |
| Size          | As your demand         |  |
| Color         | Blue                   |  |
| MOQ           | 200 rolls              |  |
| Sample        | Free                   |  |
| Port          | Shanghai               |  |
| Certification | ISO9001,SGS,RoHS       |  |

## Feature:

- 1. <u>High absorbency</u>
- 2. Soft with no compromise
- 3. Lint free
- 4. High tensile strength and tear resistance
- 5. Excellent performance under wet condition
- 6. Dry and wet wipes roll