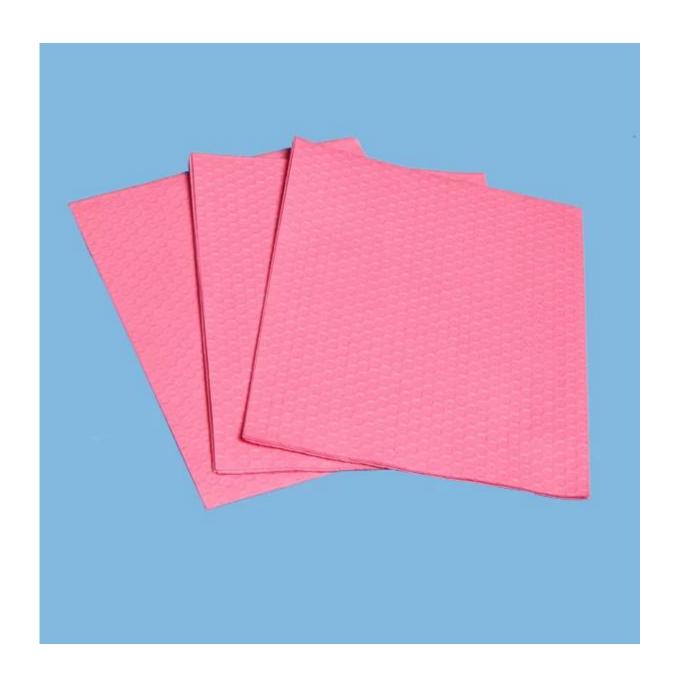

# Non Woven Fabric Eco Friendly Cleaning Wipes For Cars High Absorbency Clothes

### **Product Details:**

| Material      | Wood pulp and polypropylene |  |
|---------------|-----------------------------|--|
| Weight        | 105gsm                      |  |
| Size          | 35cm*42cm or as your demand |  |
| Color         | Red                         |  |
| Packing       | 25pcs/bag,10bags/carton     |  |
| MOQ           | 200 boxes                   |  |
| Sample        | Free                        |  |
| Port Shanghai |                             |  |

#### Feature:

- 1. Wood pulp & polypropylene as the raw material.
- 2. Softness and no scratch for equipment surface.
- 3. Excellent absorbing power.
- 4. Low lint, save more time for wiping.
- 5. Reusable and durable, cost saving.