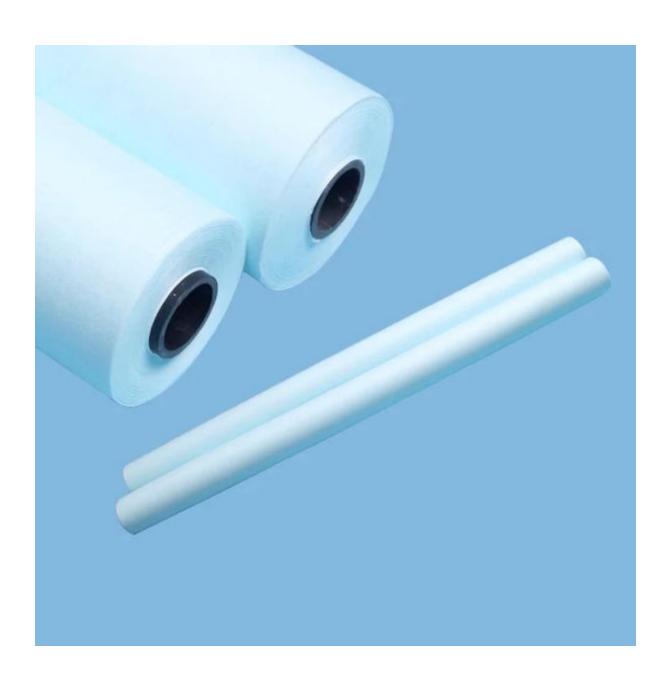

# Non Woven Fabric Dry Automatic Blanket Wash Cloth Softness

## Product details:

| Material      | 55%woodpulp+45%polyester |  |
|---------------|--------------------------|--|
| Weight        | yht 68gsm                |  |
| Size          | As your demand           |  |
| Color         | Blue                     |  |
| MOQ           | 200 rolls                |  |
| Sample        | Free sample              |  |
| Port          | Shanghai                 |  |
| Certification | ISO9001,SGS,ROHS         |  |

Non Woven Fabric Dry Automatic Blanket Wash Cloth Softness